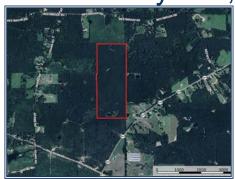

## Southern States Realty

Do not look past this incredible 100-acre tract in Smithdale, MS, conveniently located on Highway 569, just minutes from Liberty and McComb, and only 1.5 hours from Baton Rouge, LA. This property is ideal for a future hunting camp or home site, featuring a thriving blueberry orchard and a 1-acre pond, perfect for fishing and relaxation. With a well-developed internal road system, accessing food plots and various locations on the property is a breeze. The entire 100 acres is planted with pines ready for their first thinning, offering excellent timber investment potential. Complete with three food plots and plenty of seclusion, this property truly has it all. Don't miss your chance to own this remarkable land—call today!

Hwy 569, Smithdale, MS

31.288342, -90.686471 GPS

\$400,000

100± Acres MLS #143301