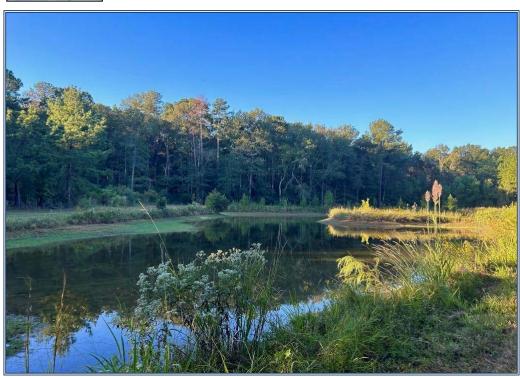

## Southern States Realty

Do not look past this incredible 100-acre tract in Smithdale, MS, conveniently located on Highway 569, just minutes from Liberty and McComb, and only 1.5 hours from Baton Rouge, LA. This property is ideal for a future hunting camp or home site, featuring a thriving blueberry orchard and a 1-acre pond, perfect for fishing and relaxation. With a well-developed internal road system, accessing food plots and various locations on the property is a breeze. The entire 100 acres is planted with pines ready for their first thinning, offering excellent timber investment potential. Complete with three food plots and plenty of seclusion, this property truly has it all. Don't miss your chance to own this remarkable land—call today!