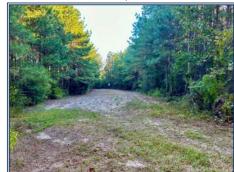

## Southern States Realty

Do not look past this incredible 100-acre tract in Smithdale, MS, conveniently located on Highway 569, just minutes from Liberty and McComb, and only 1.5 hours from Baton Rouge, LA. This property is ideal for a future hunting camp or home site, featuring a thriving blueberry orchard and a 1-acre pond, perfect for fishing and relaxation. With a well-developed internal road system, accessing food plots and various locations on the property is a breeze. The entire 100 acres is planted with pines ready for their first thinning, offering excellent timber investment potential. Complete with three food plots and plenty of seclusion, this property truly has it all. Don't miss your chance to own this remarkable land—call today!