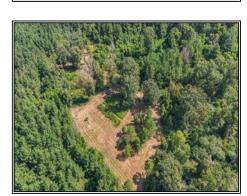

## Southern States Realty

Hunting land for sale in East Feliciana Parish, LA! This 136.99 acres is located 2 miles west of Clinton, LA and just north of Hwy 10 on Odeal Williams Ln. One of the main property features is there is over 3,000 feet of Comite River frontage which provides great habitat for all wildlife throughout the river bottom. Just off the river lies 3 different sloughs that have made great duck holes in the past. The river bottom is also home to some very nice deer and plenty of wild hogs. The timber consists of 2 different age classes of pine plantations with the younger stand that has recently been precommercially thinned to enhance the growth of the desirable trees, and the older stand is 14 years old and it is ready for a first thinning making this an immediate return on your investment. The balance of the timber covered acreage is all mature hardwood timber that covers the majority of the river bottom offering diverse habitat, travel corridors, and cover. This property offers everything you can ask for in a hunting tract with a great interior road system that leads to all 3 food plots, 3 different sloughs/duck holes, and there are mowed atv trails that parallel the river for a scenic tour. This is one you will definitely want to see. Call and schedule your appointment today!