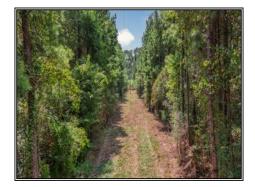

## Southern States Realty

Hunting land for sale in East Feliciana Parish, LA! This 136.99 acres is located 2 miles west of Clinton, LA and just north of Hwy 10 on Odeal Williams Ln. One of the main property features is there is over 3,000 feet of Comite River frontage which provides great habitat for all wildlife throughout the river bottom. Just off the river lies 3 different sloughs that have made great duck holes in the past. The river bottom is also home to some very nice deer and plenty of wild hogs. The timber consists of 2 different age classes of pine plantations with the younger stand that has recently been precommercially thinned to enhance the growth of the desirable trees, and the older stand is 14 years old and it is ready for a first thinning making this an immediate return on your investment. The balance of the timber covered acreage is all mature hardwood timber that covers the majority of the river bottom offering diverse habitat, travel corridors, and cover. This property offers everything you can ask for in a hunting tract with a great interior road system that leads to all 3 food plots, 3 different sloughs/duck holes, and there are mowed atv trails that parallel the river for a scenic tour. This is one you will definitely want to see. Call and schedule your appointment today!