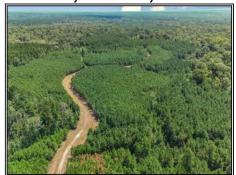

## Southern States Realty

Hunting land for sale in East Feliciana Parish, LA! This 136.99 acres is located 2 miles west of Clinton, LA and just north of Hwy 10 on Odeal Williams Ln. One of the main property features is there is over 3,000 feet of Comite River frontage which provides great habitat for all wildlife throughout the river bottom. Just off the river lies 3 different sloughs that have made great duck holes in the past. The river bottom is also home to some very nice deer and plenty of wild hogs. The timber consists of 2 different age classes of pine plantations with the younger stand that has recently been precommercially thinned to enhance the growth of the desirable trees, and the older stand is 14 years old and it is ready for a first thinning making this an immediate return on your investment. The balance of the timber covered acreage is all mature hardwood timber that covers the majority of the river bottom offering diverse habitat, travel corridors, and cover. This property offers everything you can ask for in a hunting tract with a great interior road system that leads to all 3 food plots, 3 different sloughs/duck holes, and there are mowed atv trails that parallel the river for a scenic tour. This is one you will definitely want to see. Call and schedule your appointment today!