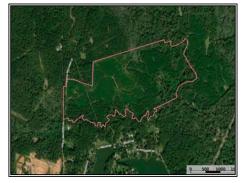

## Southern States Realty

Hunting land for sale in East Feliciana Parish, LA! This 136.99 acres is located 2 miles west of Clinton, LA and just north of Hwy 10 on Odeal Williams Ln. One of the main property features is there is over 3,000 feet of Comite River frontage which provides great habitat for all wildlife throughout the river bottom. Just off the river lies 3 different sloughs that have made great duck holes in the past. The river bottom is also home to some very nice deer and plenty of wild hogs. The timber consists of 2 different age classes of pine plantations with the younger stand that has recently been precommercially thinned to enhance the growth of the desirable trees, and the older stand is 14 years old and it is ready for a first thinning making this an immediate return on your investment. The balance of the timber covered acreage is all mature hardwood timber that covers the majority of the river bottom offering diverse habitat, travel corridors, and cover. This property offers everything you can ask for in a hunting tract with a great interior road system that leads to all 3 food plots, 3 different sloughs/duck holes, and there are mowed atv trails that parallel the river for a scenic tour. This is one you will definitely want to see. Call and schedule your appointment today!

Odeal Williams Road, Ethel, LA

30.868389, -91.059842 GPS

\$899,000

136.99± Acres MLS #143135