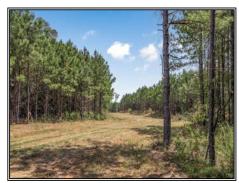

## Southern States Realty

Hunting land for sale in East Feliciana Parish, LA! This 136.99 acres is located 2 miles west of Clinton, LA and just north of Hwy 10 on Odeal Williams Ln. One of the main property features is there is over 3,000 feet of Comite River frontage which provides great habitat for all wildlife throughout the river bottom. Just off the river lies 3 different sloughs that have made great duck holes in the past. The river bottom is also home to some very nice deer and plenty of wild hogs. The timber consists of 2 different age classes of pine plantations with the younger stand that has recently been precommercially thinned to enhance the growth of the desirable trees, and the older stand is 14 years old and it is ready for a first thinning making this an immediate return on your investment. The balance of the timber covered acreage is all mature hardwood timber that covers the majority of the river bottom offering diverse habitat, travel corridors, and cover. This property offers everything you can ask for in a hunting tract with a great interior road system that leads to all 3 food plots, 3 different sloughs/duck holes, and there are mowed atv trails that parallel the river for a scenic tour. This is one you will definitely want to see. Call and schedule your appointment today!