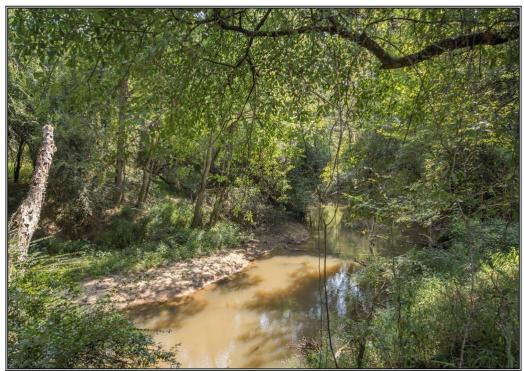

## Southern States Realty

Hunting land for sale in East Feliciana Parish, LA! This 136.99 acres is located 2 miles west of Clinton, LA and just north of Hwy 10 on Odeal Williams Ln. One of the main property features is there is over 3,000 feet of Comite River frontage which provides great habitat for all wildlife throughout the river bottom. Just off the river lies 3 different sloughs that have made great duck holes in the past. The river bottom is also home to some very nice deer and plenty of wild hogs. The timber consists of 2 different age classes of pine plantations with the younger stand that has recently been precommercially thinned to enhance the growth of the desirable trees, and the older stand is 14 years old and it is ready for a first thinning making this an immediate return on your investment. The balance of the timber covered acreage is all mature hardwood timber that covers the majority of the river bottom offering diverse habitat, travel corridors, and cover. This property offers everything you can ask for in a hunting tract with a great interior road system that leads to all 3 food plots, 3 different sloughs/duck holes, and there are mowed atv trails that parallel the river for a scenic tour. This is one you will definitely want to see. Call and schedule your appointment today!