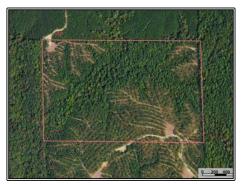

## Southern States Realty

Hunting Land for Sale adjoining the Caston Creek WMA. Welcome to Birdman Tract 1. This property is unique in many different ways. For starters, it is 100% turn key. You can leave the closing and stop at the grocery store for food, bring your clothes and weapon of choice and go hunt. The brand new 2 bed/1 bath camp has modern finishes and will make the perfect place to relax on weekends when trying to escape the every day hustle of life. I can assure you the only thing you will listen to are the crickets and whippoorwills. Power is currently being run by the sellers at their expense. When you leave the camp you'll be pleased to find a very good internal road system bringing you to many different hunting spots The tract offers 3 large food plots surrounded by mature pine timber and a hardwood creek bottom with a beautiful creek running through it. The property is covered in deer and turkeys as evident by the trail cam photos. The entire western boundary is made up of the Caston Creek WMA which is a strictly managed portion of the Homochitto National Forest. There are different regulations on this portion including not being able to run dogs. This serves as a great opportunity to enjoy some public land hunting and recreation without disturbing anywhere on your property. Also, if that gobbling turkey is on the other side of the line, you have all the right in the world to go over and knock him down. You are also minutes from several other locations of the forest. There are several hundred more acres that adjoin this property that can be bought as well if you are interested. Give us a call today for your private showing. Owner/Agent.

1 Oxford Meadville Road, Gloster, MS

31.301645, -90.908713 GPS

\$449,000

87± Acres MLS #143312

**#HUNTINGLANDMAN**