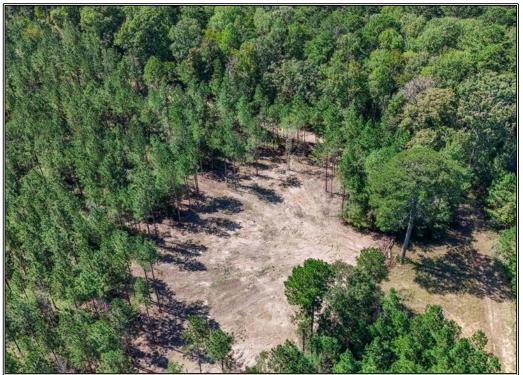

## Southern States Realty

Hunting Land for Sale adjoining the Caston Creek WMA. Welcome to Birdman Tract 1. This property is unique in many different ways. For starters, it is 100% turn key. You can leave the closing and stop at the grocery store for food, bring your clothes and weapon of choice and go hunt. The brand new 2 bed/1 bath camp has modern finishes and will make the perfect place to relax on weekends when trying to escape the every day hustle of life. I can assure you the only thing you will listen to are the crickets and whippoorwills. Power is currently being run by the sellers at their expense. When you leave the camp you'll be pleased to find a very good internal road system bringing you to many different hunting spots The tract offers 3 large food plots surrounded by mature pine timber and a hardwood creek bottom with a beautiful creek running through it. The property is covered in deer and turkeys as evident by the trail cam photos. The entire western boundary is made up of the Caston Creek WMA which is a strictly managed portion of the Homochitto National Forest. There are different regulations on this portion including not being able to run dogs. This serves as a great opportunity to enjoy some public land hunting and recreation without disturbing anywhere on your property. Also, if that gobbling turkey is on the other side of the line, you have all the right in the world to go over and knock him down. You are also minutes from several other locations of the forest. There are several hundred more acres that adjoin this property that can be bought as well if you are interested. Give us a call today for your private showing. Owner/Agent.