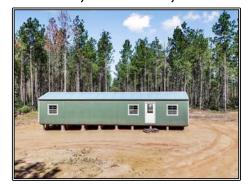

## Southern States Realty

Hunting Land for Sale adjoining the Caston Creek WMA. Welcome to Birdman Tract 1. This property is unique in many different ways. For starters, it is 100% turn key. You can leave the closing and stop at the grocery store for food, bring your clothes and weapon of choice and go hunt. The brand new 2 bed/1 bath camp has modern finishes and will make the perfect place to relax on weekends when trying to escape the every day hustle of life. I can assure you the only thing you will listen to are the crickets and whippoorwills. Power is currently being run by the sellers at their expense. When you leave the camp you'll be pleased to find a very good internal road system bringing you to many different hunting spots The tract offers 3 large food plots surrounded by mature pine timber and a hardwood creek bottom with a beautiful creek running through it. The property is covered in deer and turkeys as evident by the trail cam photos. The entire western boundary is made up of the Caston Creek WMA which is a strictly managed portion of the Homochitto National Forest. There are different regulations on this portion including not being able to run dogs. This serves as a great opportunity to enjoy some public land hunting and recreation without disturbing anywhere on your property. Also, if that gobbling turkey is on the other side of the line, you have all the right in the world to go over and knock him down. You are also minutes from several other locations of the forest. There are several hundred more acres that adjoin this property that can be bought as well if you are interested. Give us a call today for your private showing. Owner/Agent.