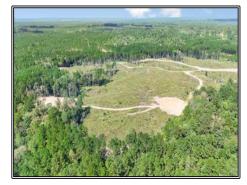

## Southern States Realty

Land for sale in Amite County, MS connecting to the Homochitto National Forest. Welcome to the Birdman 162 also known as tract 4. The Birdman 162 is an exceptional piece of Amite County paradise. When Amite County comes to mind you immediately think of big bucks and gobbling turkeys and this property has just that. Made up of rolling hills featuring both hardwood bottoms and pine timber, this tract is perfectly diverse enough to hold a lot of game. Birdman Branch runs through the tract and has created beautiful scenery including a gorgeous small waterfall with a swim hole. Currently, there are several bucks on camera and the flocks of turkeys are very encouraging. Connecting to the forest you have plenty of room to hunt family and friends without over pressuring your plots. All of the food plots on this property are large and have multiple access points giving you the ultimate advantage. Secluded in the peace and quiet you are sure to be able to enjoy nights and mornings on the porch listening to the crickets and owls with your friends and family after building your camp in the existing campsite location. Power will be available as it is being run by the sellers now at their own expense. The location is perfect being just over an hour from Baton Rouge and close to other cities in south Louisiana as well. Give us a call today for your private showing. Owner/Agent.