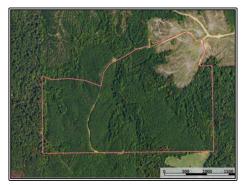

## Southern States Realty

Land for sale in Amite County, MS connecting to the Homochitto National Forest. Welcome to the Birdman 162 also known as tract 4. The Birdman 162 is an exceptional piece of Amite County paradise. When Amite County comes to mind you immediately think of big bucks and gobbling turkeys and this property has just that. Made up of rolling hills featuring both hardwood bottoms and pine timber, this tract is perfectly diverse enough to hold a lot of game. Birdman Branch runs through the tract and has created beautiful scenery including a gorgeous small waterfall with a swim hole. Currently, there are several bucks on camera and the flocks of turkeys are very encouraging. Connecting to the forest you have plenty of room to hunt family and friends without over pressuring your plots. All of the food plots on this property are large and have multiple access points giving you the ultimate advantage. Secluded in the peace and quiet you are sure to be able to enjoy nights and mornings on the porch listening to the crickets and owls with your friends and family after building your camp in the existing campsite location. Power will be available as it is being run by the sellers now at their own expense. The location is perfect being just over an hour from Baton Rouge and close to other cities in south Louisiana as well. Give us a call today for your private showing. Owner/Agent.

4 Oxford Meadville Road, Gloster, MS

31.289791, -90.905511 GPS

\$675,000

162± Acres MLS #143298

**#HUNTINGLANDMAN**