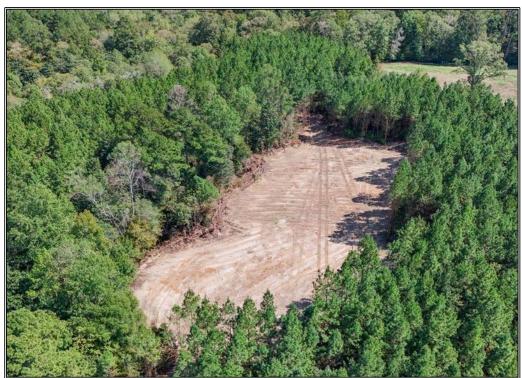

## Southern States Realty

Land for sale in Amite County, MS connecting to the Homochitto National Forest. Welcome to the Birdman 162 also known as tract 4. The Birdman 162 is an exceptional piece of Amite County paradise. When Amite County comes to mind you immediately think of big bucks and gobbling turkeys and this property has just that. Made up of rolling hills featuring both hardwood bottoms and pine timber, this tract is perfectly diverse enough to hold a lot of game. Birdman Branch runs through the tract and has created beautiful scenery including a gorgeous small waterfall with a swim hole. Currently, there are several bucks on camera and the flocks of turkeys are very encouraging. Connecting to the forest you have plenty of room to hunt family and friends without over pressuring your plots. All of the food plots on this property are large and have multiple access points giving you the ultimate advantage. Secluded in the peace and quiet you are sure to be able to enjoy nights and mornings on the porch listening to the crickets and owls with your friends and family after building your camp in the existing campsite location. Power will be available as it is being run by the sellers now at their own expense. The location is perfect being just over an hour from Baton Rouge and close to other cities in south Louisiana as well. Give us a call today for your private showing. Owner/Agent.