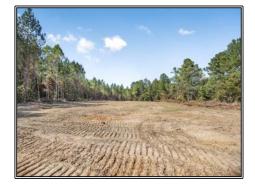

## Southern States Realty

Land for sale in Amite County, MS connecting to the Homochitto National Forest. Welcome to the Birdman 162 also known as tract 4. The Birdman 162 is an exceptional piece of Amite County paradise. When Amite County comes to mind you immediately think of big bucks and gobbling turkeys and this property has just that. Made up of rolling hills featuring both hardwood bottoms and pine timber, this tract is perfectly diverse enough to hold a lot of game. Birdman Branch runs through the tract and has created beautiful scenery including a gorgeous small waterfall with a swim hole. Currently, there are several bucks on camera and the flocks of turkeys are very encouraging. Connecting to the forest you have plenty of room to hunt family and friends without over pressuring your plots. All of the food plots on this property are large and have multiple access points giving you the ultimate advantage. Secluded in the peace and quiet you are sure to be able to enjoy nights and mornings on the porch listening to the crickets and owls with your friends and family after building your camp in the existing campsite location. Power will be available as it is being run by the sellers now at their own expense. The location is perfect being just over an hour from Baton Rouge and close to other cities in south Louisiana as well. Give us a call today for your private showing. Owner/Agent.