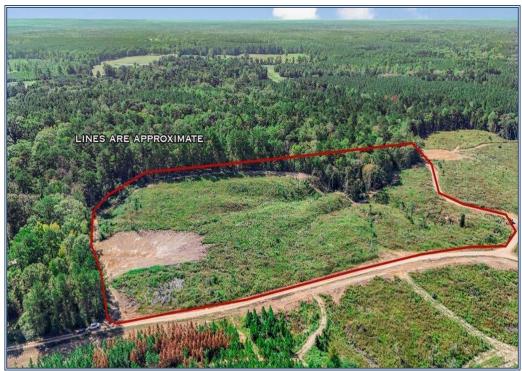

## Southern States Realty

Land for sale in Amite County, MS seconds from the Homochitto National Forest. Welcome to the Birdman 13. The Birdman 13 is a great piece of property that can either be made into your own personal getaway or serve as a great place to build your forever home. Secluded in the peace and quiet you are sure to be able to enjoy nights and mornings on the porch listening to the crickets and owls with your friends and family. The location is perfect being just over an hour from Baton Rouge and close to other cities in south Louisiana as well. In addition to being close to south Louisiana it is also just seconds away from thousands of acres of the Homochitto National Forest and the Caston Creek WMA providing ample opportunity for you and your family and friends to hunt deer, turkey, squirrel and more. There is a camp site already established as well as a great place to put a box stand and enjoy your own easy hunting as well. Properties this size at this price are very rare and I can assure you this one will get a bunch of attention as well. Give us a call today for your private showing. Owner/Agent.

3 Oxford Meadville Road, Gloster, MS

31.294682, -90.900500 GPS

13.4± Acres MLS #143247 \$65,000

Slade Priest sladepriest1@gmail.com Office: (601) 250-0017 Cell: (601) 888-0094 SouthernStatesRealty.com

Ryan Wascom ryanwascom@yahoo.com Office: (601) 250-0017 Cell: (985) 5075336 SouthernStatesRealty.com