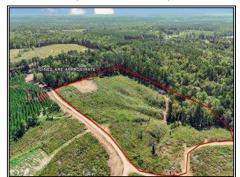

## Southern States Realty

Land for sale in Amite County, MS seconds from the Homochitto National Forest. Welcome to the Birdman 13. The Birdman 13 is a great piece of property that can either be made into your own personal getaway or serve as a great place to build your forever home. Secluded in the peace and quiet you are sure to be able to enjoy nights and mornings on the porch listening to the crickets and owls with your friends and family. The location is perfect being just over an hour from Baton Rouge and close to other cities in south Louisiana as well. In addition to being close to south Louisiana it is also just seconds away from thousands of acres of the Homochitto National Forest and the Caston Creek WMA providing ample opportunity for you and your family and friends to hunt deer, turkey, squirrel and more. There is a camp site already established as well as a great place to put a box stand and enjoy your own easy hunting as well. Properties this size at this price are very rare and I can assure you this one will get a bunch of attention as well. Give us a call today for your private showing. Owner/Agent.

3 Oxford Meadville Road, Gloster, MS

31.294682, -90.900500 GPS

13.4± Acres MLS #143247 \$65,000

Slade Priest sladepriest1@gmail.com Office: (601) 250-0017 Cell: (601) 888-0094 SouthernStatesRealty.com

Ryan Wascom ryanwascom@yahoo.com Office: (601) 250-0017 Cell: (985) 5075336 SouthernStatesRealty.com