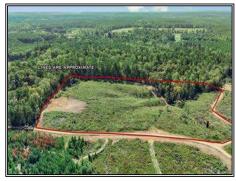

## Southern States Realty

Land for sale in Amite County, MS seconds from the Homochitto National Forest. Welcome to the Birdman 13. The Birdman 13 is a great piece of property that can either be made into your own personal getaway or serve as a great place to build your forever home. Secluded in the peace and quiet you are sure to be able to enjoy nights and mornings on the porch listening to the crickets and owls with your friends and family. The location is perfect being just over an hour from Baton Rouge and close to other cities in south Louisiana as well. In addition to being close to south Louisiana it is also just seconds away from thousands of acres of the Homochitto National Forest and the Caston Creek WMA providing ample opportunity for you and your family and friends to hunt deer, turkey, squirrel and more. There is a camp site already established as well as a great place to put a box stand and enjoy your own easy hunting as well. Properties this size at this price are very rare and I can assure you this one will get a bunch of attention as well. Give us a call today for your private showing. Owner/Agent.

3 Oxford Meadville Road, Gloster, MS

31.294682, -90.900500 GPS

13.4± Acres MLS #143247 \$65,000

Slade Priest sladepriest1@gmail.com Office: (601) 250-0017 Cell: (601) 888-0094 SouthernStatesRealty.com

Ryan Wascom ryanwascom@yahoo.com Office: (601) 250-0017 Cell: (985) 5075336 SouthernStatesRealty.com