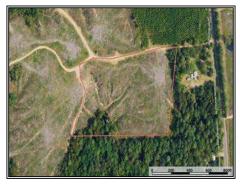

## Southern States Realty

Land for sale in Amite County, MS seconds from the Homochitto National Forest. Welcome to the Birdman 13. The Birdman 13 is a great piece of property that can either be made into your own personal getaway or serve as a great place to build your forever home. Secluded in the peace and quiet you are sure to be able to enjoy nights and mornings on the porch listening to the crickets and owls with your friends and family. The location is perfect being just over an hour from Baton Rouge and close to other cities in south Louisiana as well. In addition to being close to south Louisiana it is also just seconds away from thousands of acres of the Homochitto National Forest and the Caston Creek WMA providing ample opportunity for you and your family and friends to hunt deer, turkey, squirrel and more. There is a camp site already established as well as a great place to put a box stand and enjoy your own easy hunting as well. Properties this size at this price are very rare and I can assure you this one will get a bunch of attention as well. Give us a call today for your private showing. Owner/Agent.

3 Oxford Meadville Road, Gloster, MS

31.294682, -90.900500 GPS

13.4± Acres MLS #143247 \$65,000

Slade Priest sladepriest1@gmail.com Office: (601) 250-0017 Cell: (601) 888-0094 SouthernStatesRealty.com

Ryan Wascom ryanwascom@yahoo.com Office: (601) 250-0017 Cell: (985) 5075336 SouthernStatesRealty.com