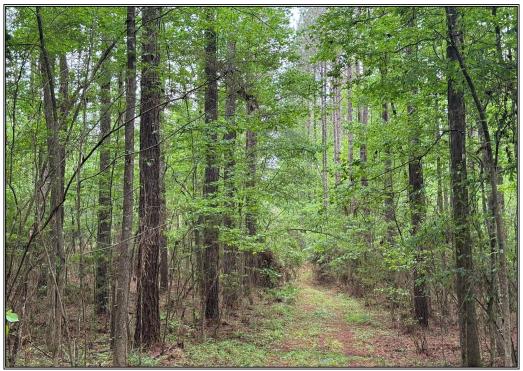

## Southern States Realty

The three most important words in recreational property, location, location, location. This property is a great timber investment with paved access and close proximity to the timber production facilities. The timber is a mature stand of pine plantation with some scattered hardwoods on the Northwest boundary. This tract sits south and east of 100s of acres of agriculture ground and because of that, this tract is a refuge for deer in the area. It's one of the most beautiful timber tracts I've ever been on. Dozer work and new plots are scheduled to be added, come see now and be part of laying out the road system and green fields. Located in West Lincoln School distract conveniently off Hwy 98 NW of McComb, MS.