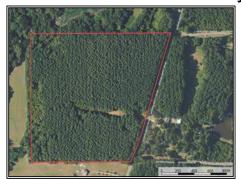

2780 Jackson Liberty Road, Bogue Chitto, MS

31.401695, -90.592408 GPS

\$215,500

45± Acres MLS #144505