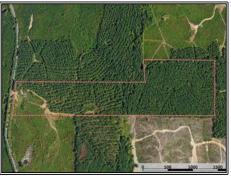

## Southern States Realty

Hunting land for sale in Amite County, MS. Welcome to the Berwick 65. The Berwick 65 is 65+- acres in big buck Amite County in the middle of an area where multiple 130"+ deer are killed regularly. This area is also known for great turkey hunting. Freshly cut, this property is going to grow up thick and provide a great habitat for wildlife for years to come. The property boasts a few big food plots and has a great internal road system. The property has a creek running through it to provide year round water for your wildlife and give you some great bowhunting opportunity. There is power on the blacktop road giving you easy opportunity to build your dream home or have a great camp/getaway. Adjoining is 45+- acres of 3 year old planted pine trees with an also great internal road system and big food plots that can be purchased also. That property also contains a beautiful pond. All this property is missing is YOU! Just in time for hunting season you can have a phenomenal place to escape the hustle and hunt. If you act guickly, we can close before rifle season opens! Give us a call today for your private showing.