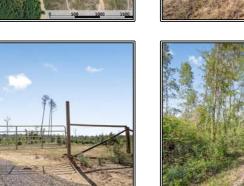

## Southern States Realty

Hunting land for sale in Amite County, MS. Welcome to the Berwick 65. The Berwick 65 is 65+- acres in big buck Amite County in the middle of an area where multiple 130"+ deer are killed regularly. This area is also known for great turkey hunting. Freshly cut, this property is going to grow up thick and provide a great habitat for wildlife for years to come. The property boasts a few big food plots and has a great internal road system. The property has a creek running through it to provide year round water for your wildlife and give you some great bowhunting opportunity. There is power on the blacktop road giving you easy opportunity to build your dream home or have a great camp/getaway. Adjoining is 45+- acres of 3 year old planted pine trees with an also great internal road system and big food plots that can be purchased also. That property also contains a beautiful pond. All this property is missing is YOU! Just in time for hunting season you can have a phenomenal place to escape the hustle and hunt. If you act guickly, we can close before rifle season opens! Give us a call today for your private showing.

## 1998 Berwick Cassels Road, Liberty, MS

\$259,000

65± Acres MLS #143247

#HUNTINGLANDMAN