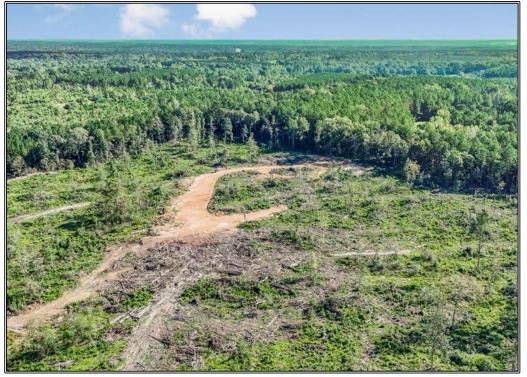

## Southern States Realty

Hunting land for sale in Amite County, MS. Welcome to the Berwick 65. The Berwick 65 is 65+- acres in big buck Amite County in the middle of an area where multiple 130"+ deer are killed regularly. This area is also known for great turkey hunting. Freshly cut, this property is going to grow up thick and provide a great habitat for wildlife for years to come. The property boasts a few big food plots and has a great internal road system. The property has a creek running through it to provide year round water for your wildlife and give you some great bowhunting opportunity. There is power on the blacktop road giving you easy opportunity to build your dream home or have a great camp/getaway. Adjoining is 45+- acres of 3 year old planted pine trees with an also great internal road system and big food plots that can be purchased also. That property also contains a beautiful pond. All this property is missing is YOU! Just in time for hunting season you can have a phenomenal place to escape the hustle and hunt. If you act guickly, we can close before rifle season opens! Give us a call today for your private showing.