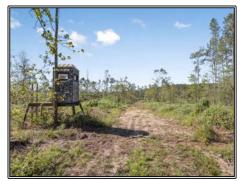

## Southern States Realty

Hunting land for sale in Amite County, MS. Welcome to the Berwick 65. The Berwick 65 is 65+- acres in big buck Amite County in the middle of an area where multiple 130"+ deer are killed regularly. This area is also known for great turkey hunting. Freshly cut, this property is going to grow up thick and provide a great habitat for wildlife for years to come. The property boasts a few big food plots and has a great internal road system. The property has a creek running through it to provide year round water for your wildlife and give you some great bowhunting opportunity. There is power on the blacktop road giving you easy opportunity to build your dream home or have a great camp/getaway. Adjoining is 45+- acres of 3 year old planted pine trees with an also great internal road system and big food plots that can be purchased also. That property also contains a beautiful pond. All this property is missing is YOU! Just in time for hunting season you can have a phenomenal place to escape the hustle and hunt. If you act guickly, we can close before rifle season opens! Give us a call today for your private showing.