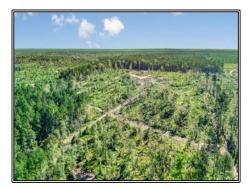

## Southern States Realty

Hunting land for sale in Amite County, MS. Welcome to the Berwick 65. The Berwick 65 is 65+- acres in big buck Amite County in the middle of an area where multiple 130"+ deer are killed regularly. This area is also known for great turkey hunting. Freshly cut, this property is going to grow up thick and provide a great habitat for wildlife for years to come. The property boasts a few big food plots and has a great internal road system. The property has a creek running through it to provide year round water for your wildlife and give you some great bowhunting opportunity. There is power on the blacktop road giving you easy opportunity to build your dream home or have a great camp/getaway. Adjoining is 45+- acres of 3 year old planted pine trees with an also great internal road system and big food plots that can be purchased also. That property also contains a beautiful pond. All this property is missing is YOU! Just in time for hunting season you can have a phenomenal place to escape the hustle and hunt. If you act guickly, we can close before rifle season opens! Give us a call today for your private showing.