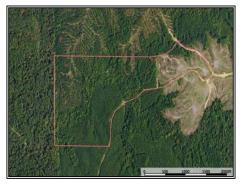

## Southern States Realty

Hunting land for sale in Amite County connecting to the Caston Creek WMA. Welcome to Birdman tract 3. This property is comprised of 3 large food plots with plenty of other spots to hunt being that it has a great internal trail system. This property has a great diversity of both pine plantation and beautiful hardwood creek bottoms. Birdman Branch runs through the property creating some incredible scenery and water for your wildlife year around. The entire western border of the property is a boundary line that connects straight onto the Caston Creek WMA, which is a strictly managed portion of the Homochitto National Forest. This portion of the forest has its own set of rules and regulations including not being able to run dogs. Step over your line into the boasting hardwoods and enjoy squirrel, turkey, and deer hunting without pressuring the game living on your property. Just minutes away are several check stations to other areas of Caston Creek WMA and the Homochitto National Forest. You will never run out of room to hunt and explore. On the road, there is already a large campsite in place. Power is being ran currently by the sellers at their own expense. The camp site is super secluded and I can assure you on the front and back porches at night all you will hear is crickets and whippoorwills. There are currently several good bucks and flocks of turkeys on camera on the property and adjoining properties that are available to be bought as well. If you would like more than 82 acres, we can accomodate that. Properties connecting to the Caston Creek WMA are rare and will surely provide some great memories for you and your family. Give us a call today for your private showing. Owner/Agent.

## 31.294791, -90.911211 GPS

82± Acres MLS #143327 \$357,000

Slade Priest sladepriest1@gmail.com Office: (601) 250-0017 Cell: (601) 888-0094 SouthernStatesRealty.com

Ryan Wascom ryanwascom@yahoo.com Office: (601) 250-0017 Cell: (985) 5075336 SouthernStatesRealty.com