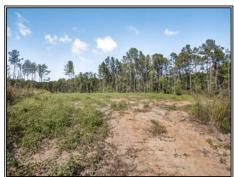

## Southern States Realty

Hunting land for sale in Amite County connecting to the Caston Creek WMA. Welcome to Birdman tract 3. This property is comprised of 3 large food plots with plenty of other spots to hunt being that it has a great internal trail system. This property has a great diversity of both pine plantation and beautiful hardwood creek bottoms. Birdman Branch runs through the property creating some incredible scenery and water for your wildlife year around. The entire western border of the property is a boundary line that connects straight onto the Caston Creek WMA, which is a strictly managed portion of the Homochitto National Forest. This portion of the forest has its own set of rules and regulations including not being able to run dogs. Step over your line into the boasting hardwoods and enjoy squirrel, turkey, and deer hunting without pressuring the game living on your property. Just minutes away are several check stations to other areas of Caston Creek WMA and the Homochitto National Forest. You will never run out of room to hunt and explore. On the road, there is already a large campsite in place. Power is being ran currently by the sellers at their own expense. The camp site is super secluded and I can assure you on the front and back porches at night all you will hear is crickets and whippoorwills. There are currently several good bucks and flocks of turkeys on camera on the property and adjoining properties that are available to be bought as well. If you would like more than 82 acres, we can accomodate that. Properties connecting to the Caston Creek WMA are rare and will surely provide some great memories for you and your family. Give us a call today for your private showing. Owner/Agent.