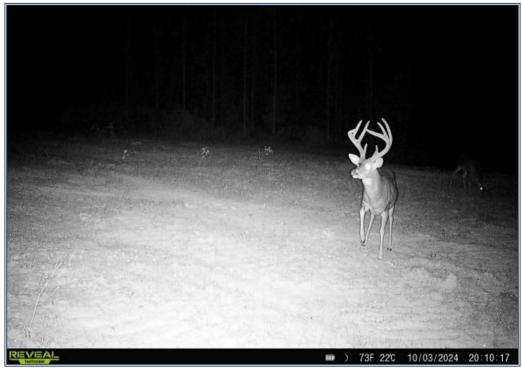

## Southern States Realty

Hunting land for sale in Amite County connecting to the Caston Creek WMA. Welcome to Birdman tract 3. This property is comprised of 3 large food plots with plenty of other spots to hunt being that it has a great internal trail system. This property has a great diversity of both pine plantation and beautiful hardwood creek bottoms. Birdman Branch runs through the property creating some incredible scenery and water for your wildlife year around. The entire western border of the property is a boundary line that connects straight onto the Caston Creek WMA, which is a strictly managed portion of the Homochitto National Forest. This portion of the forest has its own set of rules and regulations including not being able to run dogs. Step over your line into the boasting hardwoods and enjoy squirrel, turkey, and deer hunting without pressuring the game living on your property. Just minutes away are several check stations to other areas of Caston Creek WMA and the Homochitto National Forest. You will never run out of room to hunt and explore. On the road, there is already a large campsite in place. Power is being ran currently by the sellers at their own expense. The camp site is super secluded and I can assure you on the front and back porches at night all you will hear is crickets and whippoorwills. There are currently several good bucks and flocks of turkeys on camera on the property and adjoining properties that are available to be bought as well. If you would like more than 82 acres, we can accomodate that. Properties connecting to the Caston Creek WMA are rare and will surely provide some great memories for you and your family. Give us a call today for your private showing. Owner/Agent.