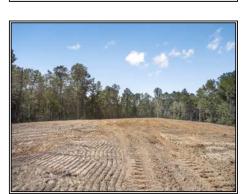

## Southern States Realty

Hunting land for sale in Amite County connecting to the Caston Creek WMA. Welcome to Birdman tract 3. This property is comprised of 3 large food plots with plenty of other spots to hunt being that it has a great internal trail system. This property has a great diversity of both pine plantation and beautiful hardwood creek bottoms. Birdman Branch runs through the property creating some incredible scenery and water for your wildlife year around. The entire western border of the property is a boundary line that connects straight onto the Caston Creek WMA, which is a strictly managed portion of the Homochitto National Forest. This portion of the forest has its own set of rules and regulations including not being able to run dogs. Step over your line into the boasting hardwoods and enjoy squirrel, turkey, and deer hunting without pressuring the game living on your property. Just minutes away are several check stations to other areas of Caston Creek WMA and the Homochitto National Forest. You will never run out of room to hunt and explore. On the road, there is already a large campsite in place. Power is being ran currently by the sellers at their own expense. The camp site is super secluded and I can assure you on the front and back porches at night all you will hear is crickets and whippoorwills. There are currently several good bucks and flocks of turkeys on camera on the property and adjoining properties that are available to be bought as well. If you would like more than 82 acres, we can accomodate that. Properties connecting to the Caston Creek WMA are rare and will surely provide some great memories for you and your family. Give us a call today for your private showing. Owner/Agent.