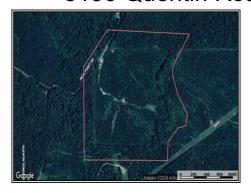

## Southern States Realty

Hunting land for sale in Franklin County adjoining the Homochitto National Forest. Welcome to the Quentin Rd 42. This tract is 42.3 surveyed acres across the road from the Homochitto National Forest. The property is comprised mostly of planted pines providing great habitat for deer while the western border is comprised of the Homochitto National Forest. The property has all of the features that make a great hunting tract such as a great internal road system, big food plots, and great habitat. The property is also in a great surrounding area. With the additional acreage you can hunt on the National Forest, you never have to worry about running out of room for family and friends to hunt. There is already a campsite established with power available. Franklin County is known for being a great deer and turkey area, and this tract is no different. Properties connected to the Forest are rare to find, especially at price points and sizes like this. Give us a call today for more information and to schedule your private showing. Owner/Agent

3136 Quentin Road, McCall Creek, MS

31.543091, -90.732700 GPS

42± Acres MLS #143361 **\$179,000** 

Slade Priest sladepriest1@gmail.com Office: (601) 250-0017 Cell: (601) 888-0094 SouthernStatesRealty.com