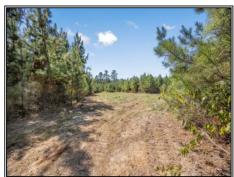

## Southern States Realty

Hunting land for sale in Franklin County adjoining the Homochitto National Forest. Welcome to the Quentin Rd 42. This tract is 42.3 surveyed acres across the road from the Homochitto National Forest. The property is comprised mostly of planted pines providing great habitat for deer while the western border is comprised of the Homochitto National Forest. The property has all of the features that make a great hunting tract such as a great internal road system, big food plots, and great habitat. The property is also in a great surrounding area. With the additional acreage you can hunt on the National Forest, you never have to worry about running out of room for family and friends to hunt. There is already a campsite established with power available. Franklin County is known for being a great deer and turkey area, and this tract is no different. Properties connected to the Forest are rare to find, especially at price points and sizes like this. Give us a call today for more information and to schedule your private showing. Owner/Agent