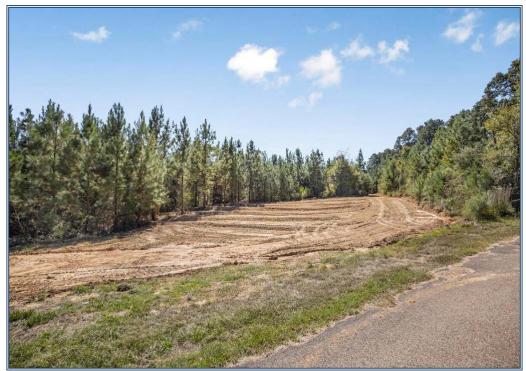

## Southern States Realty

Hunting land for sale in Franklin County adjoining the Homochitto National Forest. Welcome to the Quentin Rd 42. This tract is 42.3 surveyed acres across the road from the Homochitto National Forest. The property is comprised mostly of planted pines providing great habitat for deer while the western border is comprised of the Homochitto National Forest. The property has all of the features that make a great hunting tract such as a great internal road system, big food plots, and great habitat. The property is also in a great surrounding area. With the additional acreage you can hunt on the National Forest, you never have to worry about running out of room for family and friends to hunt. There is already a campsite established with power available. Franklin County is known for being a great deer and turkey area, and this tract is no different. Properties connected to the Forest are rare to find, especially at price points and sizes like this. Give us a call today for more information and to schedule your private showing. Owner/Agent