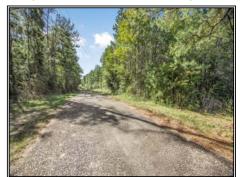

## Southern States Realty

Hunting land for sale in Franklin County adjoining the Homochitto National Forest. Welcome to the Applewhite 53. This tract is 52.79 surveyed acres adjoining the Homochitto National Forest. The property is comprised mostly of planted pines providing great habitat for deer while the western border is comprised of hardwoods running along Calcote Branch. The property has all of the features that make a great hunting tract such as a great internal road system, big food plots including a transmission line, and great habitat. The property is also in a great surrounding area. The property borders a small section of the Forest but is just seconds away from thousands of more acres to hunt. You never have to worry about running out of room for family and friends to hunt. There is already a campsite established with power available. Franklin County is known for being a great deer and turkey area and this tract is no different. Properties connected to the Forest are rare to find especially at price points and sizes like this. Give us a call today for more information and to schedule your private showing. Agent/Owned