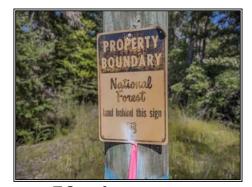

## Southern States Realty

Hunting land for sale in Franklin County adjoining the Homochitto National Forest. Welcome to the Applewhite 53. This tract is 52.79 surveyed acres adjoining the Homochitto National Forest. The property is comprised mostly of planted pines providing great habitat for deer while the western border is comprised of hardwoods running along Calcote Branch. The property has all of the features that make a great hunting tract such as a great internal road system, big food plots including a transmission line, and great habitat. The property is also in a great surrounding area. The property borders a small section of the Forest but is just seconds away from thousands of more acres to hunt. You never have to worry about running out of room for family and friends to hunt. There is already a campsite established with power available. Franklin County is known for being a great deer and turkey area and this tract is no different. Properties connected to the Forest are rare to find especially at price points and sizes like this. Give us a call today for more information and to schedule your private showing. Agent/Owned