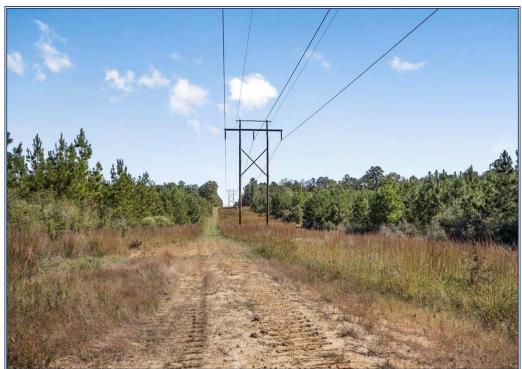

## Southern States Realty

Hunting land for sale in Franklin County adjoining the Homochitto National Forest. Welcome to the Applewhite 53. This tract is 52.79 surveyed acres adjoining the Homochitto National Forest. The property is comprised mostly of planted pines providing great habitat for deer while the western border is comprised of hardwoods running along Calcote Branch. The property has all of the features that make a great hunting tract such as a great internal road system, big food plots including a transmission line, and great habitat. The property is also in a great surrounding area. The property borders a small section of the Forest but is just seconds away from thousands of more acres to hunt. You never have to worry about running out of room for family and friends to hunt. There is already a campsite established with power available. Franklin County is known for being a great deer and turkey area and this tract is no different. Properties connected to the Forest are rare to find especially at price points and sizes like this. Give us a call today for more information and to schedule your private showing. Agent/Owned