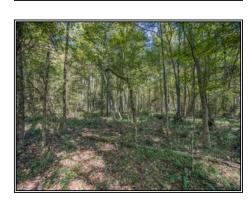

## Southern States Realty

Hunting land for sale in Franklin County adjoining the Homochitto National Forest. Welcome to the Applewhite 53. This tract is 52.79 surveyed acres adjoining the Homochitto National Forest. The property is comprised mostly of planted pines providing great habitat for deer while the western border is comprised of hardwoods running along Calcote Branch. The property has all of the features that make a great hunting tract such as a great internal road system, big food plots including a transmission line, and great habitat. The property is also in a great surrounding area. The property borders a small section of the Forest but is just seconds away from thousands of more acres to hunt. You never have to worry about running out of room for family and friends to hunt. There is already a campsite established with power available. Franklin County is known for being a great deer and turkey area and this tract is no different. Properties connected to the Forest are rare to find especially at price points and sizes like this. Give us a call today for more information and to schedule your private showing. Agent/Owned