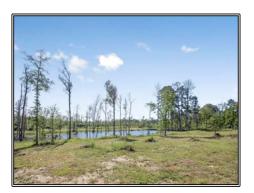

## Southern States Realty

Hunting land for sale in Amite County, MS. Welcome to the Berwick 45. The Berwick 45 is 45+- acres in big buck Amite County in the middle of an area where multiple 130"+ deer are killed regularly. This area is also known for great turkey hunting. This property is comprised of approximately 3+year old pine trees making it great deer habitat and a great future timber investment. The property boasts a few big food plots and has a great internal road system. The property is home to a big pond that would make a great home/campsite giving you the ultimate place to watch the sunrise and sunset. There is power on the blacktop road giving you easy opportunity to build your dream home or have a great camp/getaway. Adjoining is 65+- acres of fresh cutover with an also great internal road system and big food plots that can be purchased also. All this property is missing is YOU! Just in time for hunting season you can have a phenomenal place to escape the hustle and hunt. If you act guickly, we can close before rifle season opens! Give