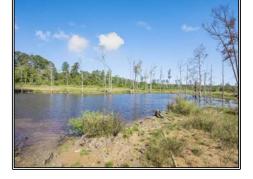

## Southern States Realty

Hunting land for sale in Amite County, MS. Welcome to the Berwick 45. The Berwick 45 is 45+- acres in big buck Amite County in the middle of an area where multiple 130"+ deer are killed regularly. This area is also known for great turkey hunting. This property is comprised of approximately 3+year old pine trees making it great deer habitat and a great future timber investment. The property boasts a few big food plots and has a great internal road system. The property is home to a big pond that would make a great home/campsite giving you the ultimate place to watch the sunrise and sunset. There is power on the blacktop road giving you easy opportunity to build your dream home or have a great camp/getaway. Adjoining is 65+- acres of fresh cutover with an also great internal road system and big food plots that can be purchased also. All this property is missing is YOU! Just in time for hunting season you can have a phenomenal place to escape the hustle and hunt. If you act guickly, we can close before rifle season opens! Give