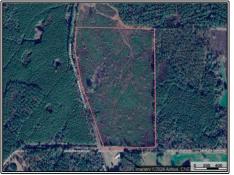

## Southern States Realty

Hunting land for sale in Amite County, MS. Welcome to the Berwick 45. The Berwick 45 is 45+- acres in big buck Amite County in the middle of an area where multiple 130"+ deer are killed regularly. This area is also known for great turkey hunting. This property is comprised of approximately 3+year old pine trees making it great deer habitat and a great future timber investment. The property boasts a few big food plots and has a great internal road system. The property is home to a big pond that would make a great home/campsite giving you the ultimate place to watch the sunrise and sunset. There is power on the blacktop road giving you easy opportunity to build your dream home or have a great camp/getaway. Adjoining is 65+- acres of fresh cutover with an also great internal road system and big food plots that can be purchased also. All this property is missing is YOU! Just in time for hunting season you can have a phenomenal place to escape the hustle and hunt. If you act guickly, we can close before rifle season opens! Give