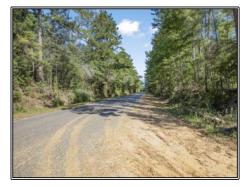

## Southern States Realty

Hunting land for sale in Amite County, MS. Welcome to the Berwick 45. The Berwick 45 is 45+- acres in big buck Amite County in the middle of an area where multiple 130"+ deer are killed regularly. This area is also known for great turkey hunting. This property is comprised of approximately 3+year old pine trees making it great deer habitat and a great future timber investment. The property boasts a few big food plots and has a great internal road system. The property is home to a big pond that would make a great home/campsite giving you the ultimate place to watch the sunrise and sunset. There is power on the blacktop road giving you easy opportunity to build your dream home or have a great camp/getaway. Adjoining is 65+- acres of fresh cutover with an also great internal road system and big food plots that can be purchased also. All this property is missing is YOU! Just in time for hunting season you can have a phenomenal place to escape the hustle and hunt. If you act guickly, we can close before rifle season opens! Give