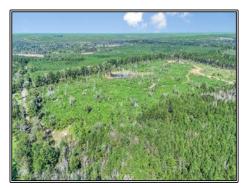

## Southern States Realty

Hunting land for sale in Amite County, MS. Welcome to the Berwick 45. The Berwick 45 is 45+- acres in big buck Amite County in the middle of an area where multiple 130"+ deer are killed regularly. This area is also known for great turkey hunting. This property is comprised of approximately 3+year old pine trees making it great deer habitat and a great future timber investment. The property boasts a few big food plots and has a great internal road system. The property is home to a big pond that would make a great home/campsite giving you the ultimate place to watch the sunrise and sunset. There is power on the blacktop road giving you easy opportunity to build your dream home or have a great camp/getaway. Adjoining is 65+- acres of fresh cutover with an also great internal road system and big food plots that can be purchased also. All this property is missing is YOU! Just in time for hunting season you can have a phenomenal place to escape the hustle and hunt. If you act guickly, we can close before rifle season opens! Give