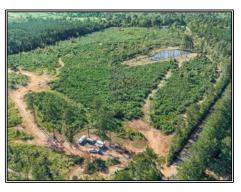

## Southern States Realty

Hunting land for sale in Amite County, MS. Welcome to the Berwick 45. The Berwick 45 is 45+- acres in big buck Amite County in the middle of an area where multiple 130"+ deer are killed regularly. This area is also known for great turkey hunting. This property is comprised of approximately 3+year old pine trees making it great deer habitat and a great future timber investment. The property boasts a few big food plots and has a great internal road system. The property is home to a big pond that would make a great home/campsite giving you the ultimate place to watch the sunrise and sunset. There is power on the blacktop road giving you easy opportunity to build your dream home or have a great camp/getaway. Adjoining is 65+- acres of fresh cutover with an also great internal road system and big food plots that can be purchased also. All this property is missing is YOU! Just in time for hunting season you can have a phenomenal place to escape the hustle and hunt. If you act guickly, we can close before rifle season opens! Give