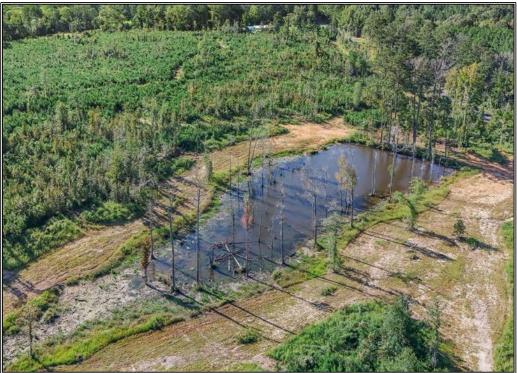

## Southern States Realty

Hunting land for sale in Amite County, MS. Welcome to the Berwick 45. The Berwick 45 is 45+- acres in big buck Amite County in the middle of an area where multiple 130"+ deer are killed regularly. This area is also known for great turkey hunting. This property is comprised of approximately 3+year old pine trees making it great deer habitat and a great future timber investment. The property boasts a few big food plots and has a great internal road system. The property is home to a big pond that would make a great home/campsite giving you the ultimate place to watch the sunrise and sunset. There is power on the blacktop road giving you easy opportunity to build your dream home or have a great camp/getaway. Adjoining is 65+- acres of fresh cutover with an also great internal road system and big food plots that can be purchased also. All this property is missing is YOU! Just in time for hunting season you can have a phenomenal place to escape the hustle and hunt. If you act guickly, we can close before rifle season opens! Give