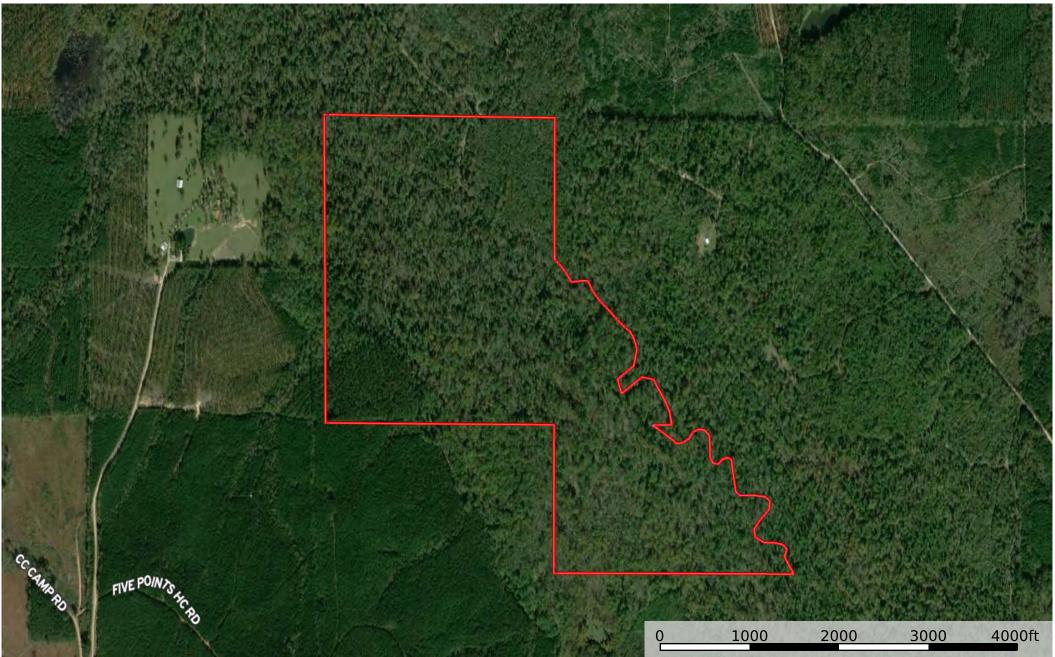

## Swamp Bottom 268

Louisiana, AC +/-

Boundary

Swamp Bottom 268 Louisiana, AC +/-

Boundary

The information contained herein was obtained from sources deemed to be reliable. Land id<sup>TM</sup> Services makes no warranties or guarantees as to the completeness or accuracy thereof.