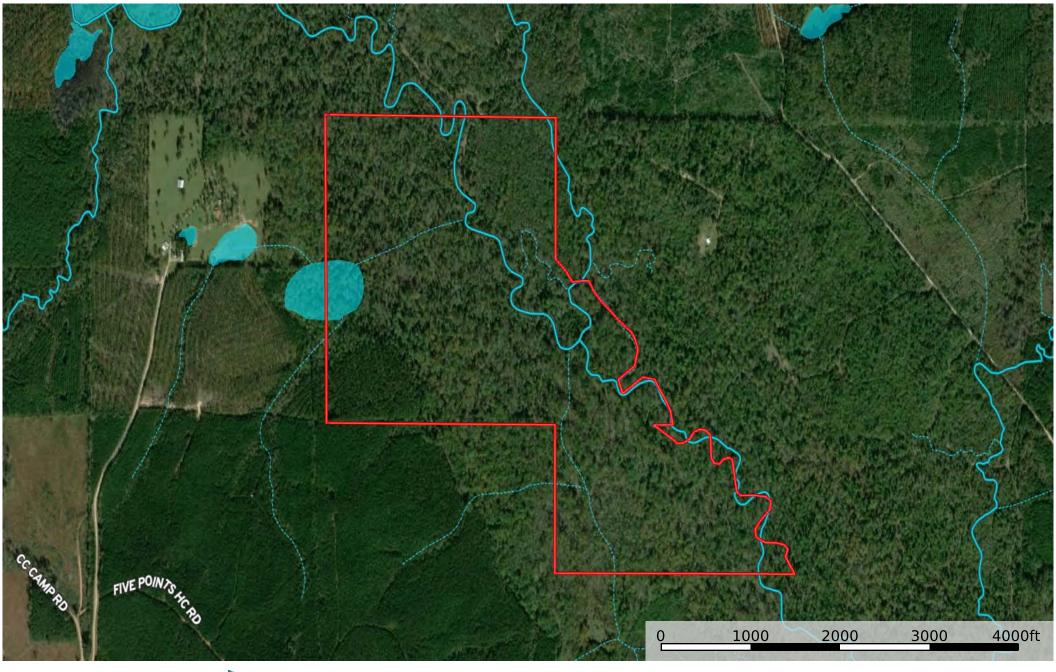

Swamp Bottom 268 Louisiana, AC +/-

Boundary ----- Stream, ---- River/Creek

United Country - Southern States RealtyP: (601) 250-0017Southern States Realty.com4124 Highway

Water Body

The information contained herein was obtained from sources deemed to be reliable. Land id<sup>TM</sup> Services makes no warranties or guarantees as to the completeness or accuracy thereof.