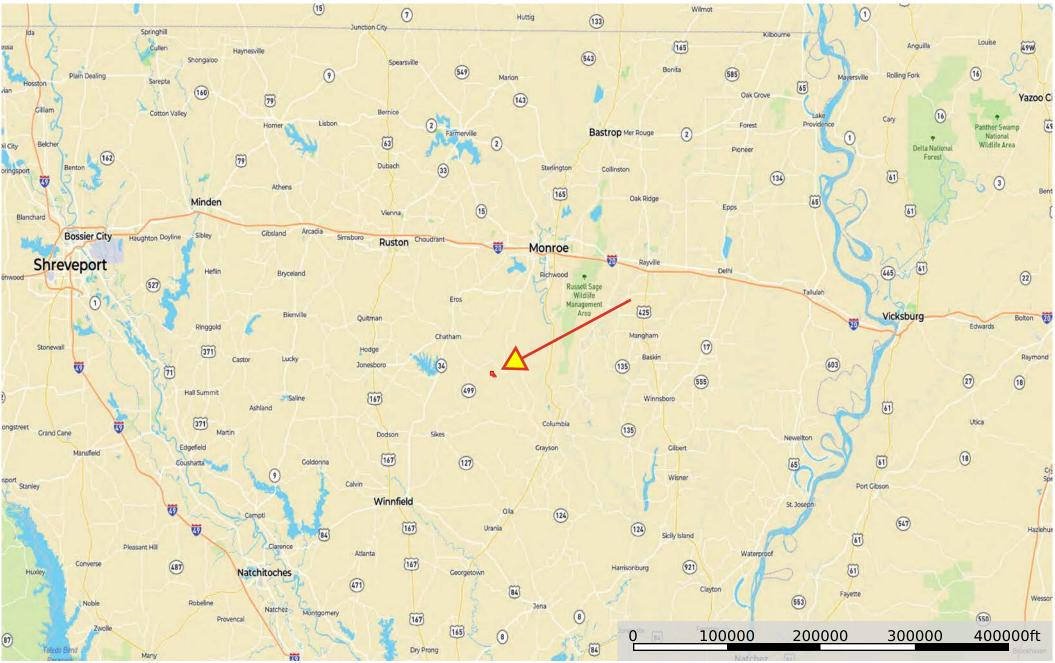

## Swamp Bottom 268

Louisiana, AC +/-

Boundary

Swamp Bottom 268 Louisiana, AC +/-

Boundary

The information contained herein was obtained from sources deemed to be reliable. Land id<sup>TM</sup> Services makes no warranties or guarantees as to the completeness or accuracy thereof.