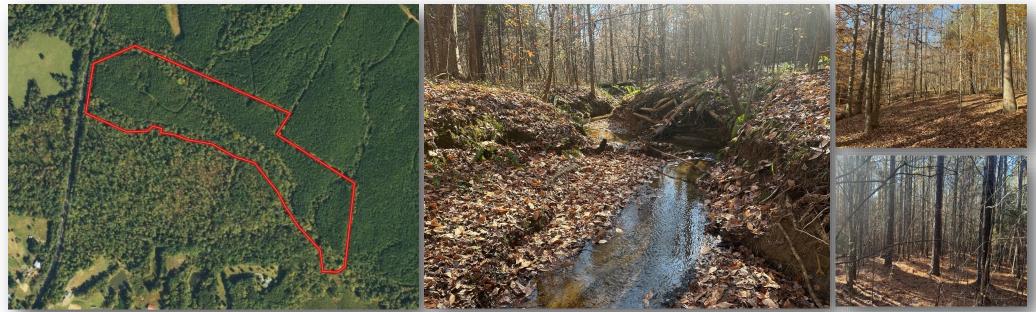

#7070-70590-54.70±Acres-\$139,500.00 Discover 54 acres of untouched potential with Pristine Pines! Ideal for investors, outdoor enthusiasts, off-grid adventurers, or anyone seeking their own retreat, this property is a rare gem. The standing planted pine timber provides an immediate return on investment, while two intersecting creeks create a wildlife haven. Deer and game abound thanks to natural browse, flowing water, and mast production along the creeks, making it perfect for hunting or wildlife observation. Accessed via a 50-foot-wide deeded easement off Bethlehem Road, the property features two entry points, giving you flexibility to complete your access road. This seclusion, combined with the property's diverse features, offers endless recreational opportunities or the perfect place to establish a private getaway. Whether you're dreaming of timber income, a hunting retreat, or a quiet escape, Pristine Pines is a property you'll boast about for years. Act quickly—opportunities like this don't last!