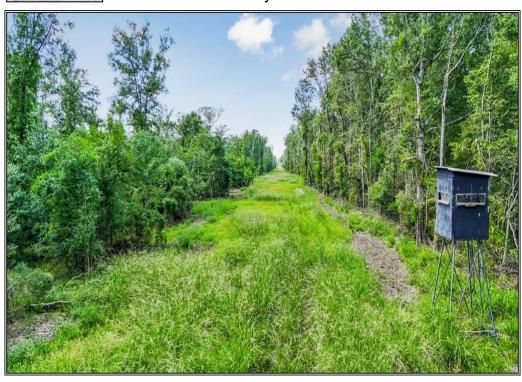

## Southern States Realty

Located less than 30 minutes West of Baton Rouge, LA just south of Hwy 190, this 196 acre wildlife paradise is the perfect escape for the outdoor enthusiast. With frontage on Choctaw Bayou, the tract offers the avid sportsman a chance for fishing as well as pursuing deer, ducks, small game, and maybe even a turkey or two. Currently in different age classes of hardwood timber, the wildlife sign on this tract is phenomenal. The tract is split in 2 separate parcels connected by a woods road. Check out the pictures and come see for yourself.