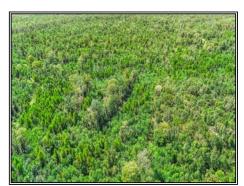

## Southern States Realty

Located less than 30 minutes West of Baton Rouge, LA just south of Hwy 190, this 196 acre wildlife paradise is the perfect escape for the outdoor enthusiast. With frontage on Choctaw Bayou, the tract offers the avid sportsman a chance for fishing as well as pursuing deer, ducks, small game, and maybe even a turkey or two. Currently in different age classes of hardwood timber, the wildlife sign on this tract is phenomenal. The tract is split in 2 separate parcels connected by a woods road. Check out the pictures and come see for yourself.