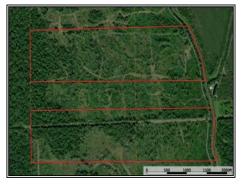

## Southern States Realty

Located less than 30 minutes West of Baton Rouge, LA just south of Hwy 190, this 196 acre wildlife paradise is the perfect escape for the outdoor enthusiast. With frontage on Choctaw Bayou, the tract offers the avid sportsman a chance for fishing as well as pursuing deer, ducks, small game, and maybe even a turkey or two. Currently in different age classes of hardwood timber, the wildlife sign on this tract is phenomenal. The tract is split in 2 separate parcels connected by a woods road. Check out the pictures and come see for yourself.

Jack Torres Road, Erwinville, LA

30.515480, -91.458664 GPS

\$686,000

196.5± Acres MLS #143471