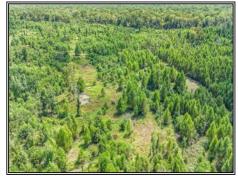

## Southern States Realty

Located less than 30 minutes West of Baton Rouge, LA just south of Hwy 190, this 196 acre wildlife paradise is the perfect escape for the outdoor enthusiast. With frontage on Choctaw Bayou, the tract offers the avid sportsman a chance for fishing as well as pursuing deer, ducks, small game, and maybe even a turkey or two. Currently in different age classes of hardwood timber, the wildlife sign on this tract is phenomenal. The tract is split in 2 separate parcels connected by a woods road. Check out the pictures and come see for yourself.