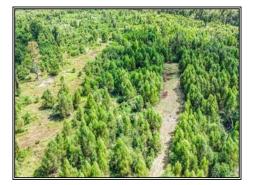

## Southern States Realty

Located less than 30 minutes West of Baton Rouge, LA just south of Hwy 190, this 196 acre wildlife paradise is the perfect escape for the outdoor enthusiast. With frontage on Choctaw Bayou, the tract offers the avid sportsman a chance for fishing as well as pursuing deer, ducks, small game, and maybe even a turkey or two. Currently in different age classes of hardwood timber, the wildlife sign on this tract is phenomenal. The tract is split in 2 separate parcels connected by a woods road. Check out the pictures and come see for yourself.