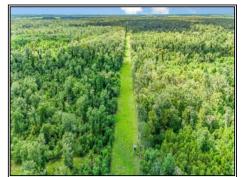

## Southern States Realty

Located less than 30 minutes West of Baton Rouge, LA just south of Hwy 190, this 196 acre wildlife paradise is the perfect escape for the outdoor enthusiast. With frontage on Choctaw Bayou, the tract offers the avid sportsman a chance for fishing as well as pursuing deer, ducks, small game, and maybe even a turkey or two. Currently in different age classes of hardwood timber, the wildlife sign on this tract is phenomenal. The tract is split in 2 separate parcels connected by a woods road. Check out the pictures and come see for yourself.