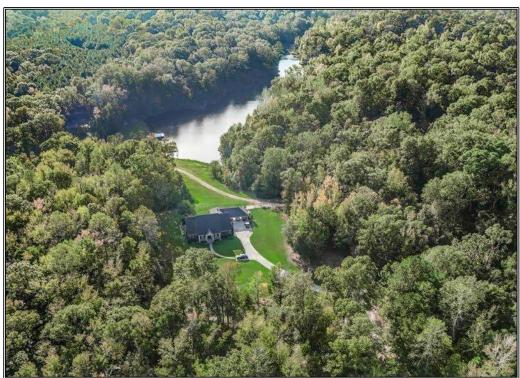

## Southern States Realty

Only an hour from Baton Rouge and 35 minutes from Natchez, Beaver Creek Ranch offers 897± acres of unmatched natural beauty. The main home sits atop a hill overlooking a stocked 8-acre lake, featuring an open layout with 3 beds, 3 baths, historic finishes, and an outdoor kitchen. Nearby are four unique guest camps, providing comfortable accommodations for visitors. This property boasts excellent fishing, with a lake known for double-digit bass, and a rich habitat that supports trophy deer and thriving turkey populations. The internal road system leads to numerous food plots, hardwoods, and scenic views. Amenities include a cleaning station, a walk-in cooler, and approximately 70± acres of planted pines for wildlife diversity. Perfect for family gatherings or entertaining clients, Beaver Creek Ranch is a true legacy property. Contact us today to schedule a visit!