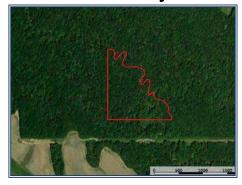

## **Southern States Realty**

Welcome to the Hinds 20 acres, this area is known for giant whitetail deer and fantastic turkey hunting. This 20 acres is situated on Baker's Creek in Bolton. This tract is mainly made up of Giant Hardwood Timber. The majestic oak trees that tower over the property are a site to see. This property is surrounded by agriculture which provides phenomenal nutrition to wildlife all spring and summer. If you are looking for an investment, timber, or recreational tract, give me a call or contact your favorite realtor today. THERE IS NO LEGAL ACCESS TO THIS PROPERTY!

Percy Davis Road, Boltin, MS

32.314695, -90.410830 GPS

\$60,000

20± Acres MLS #4096427