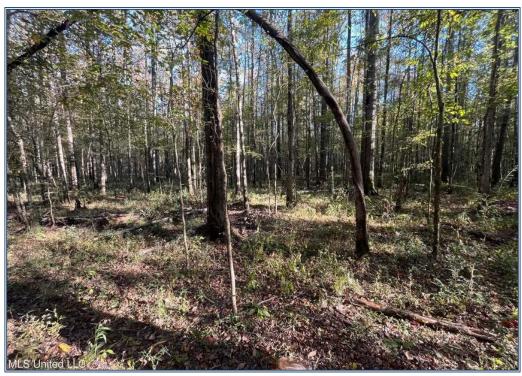

## **Southern States Realty**

Welcome to the Hinds 20 acres, this area is known for giant whitetail deer and fantastic turkey hunting. This 20 acres is situated on Baker's Creek in Bolton. This tract is mainly made up of Giant Hardwood Timber. The majestic oak trees that tower over the property are a site to see. This property is surrounded by agriculture which provides phenomenal nutrition to wildlife all spring and summer. If you are looking for an investment, timber, or recreational tract, give me a call or contact your favorite realtor today. THERE IS NO LEGAL ACCESS TO THIS PROPERTY!