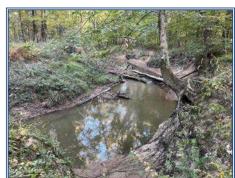

## **Southern States Realty**

Welcome to the Hinds 20 acres, this area is known for giant whitetail deer and fantastic turkey hunting. This 20 acres is situated on Baker's Creek in Bolton. This tract is mainly made up of Giant Hardwood Timber. The majestic oak trees that tower over the property are a site to see. This property is surrounded by agriculture which provides phenomenal nutrition to wildlife all spring and summer. If you are looking for an investment, timber, or recreational tract, give me a call or contact your favorite realtor today. THERE IS NO LEGAL ACCESS TO THIS PROPERTY!