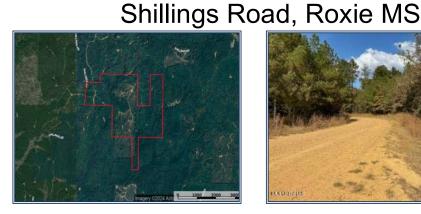

## **Southern States Realty**

This 175 acres is secluded with plenty

throughout the property. Also, 5 game food plots are already in place and ready to hunt. The timber consists of three stand types totaling \$200,000.00. There are approximately 15 acres of 10-year-old Loblolly Pine Plantation, 80 acres of 25-year-old Loblolly Pine Plantation that has been thinned twice creating excellent bedding and browse, and 80 acres of mature hardwood and pines including red and white oaks. A campsite is ready for a camper or offgrid camp, and several creeks are running throughout the property. Great deer and turkey hunting are waiting on

of wildlife and good neighbors. Truck/ATV trails are abundant

a new hunter! Agent/Owned

\$525,000

175± Acres MLS #4096732