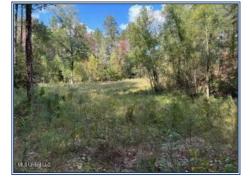

## **Southern States Realty**

This 175 acres is secluded with plenty

throughout the property. Also, 5 game food plots are already in place and ready to hunt. The timber consists of three stand types totaling \$200,000.00. There are approximately 15 acres of 10-year-old Loblolly Pine Plantation, 80 acres of 25-year-old Loblolly Pine Plantation that has been thinned twice creating excellent bedding and browse, and 80 acres of mature hardwood and pines including red and white oaks. A campsite is ready for a camper or offgrid camp, and several creeks are running throughout the property. Great deer and turkey hunting are waiting on