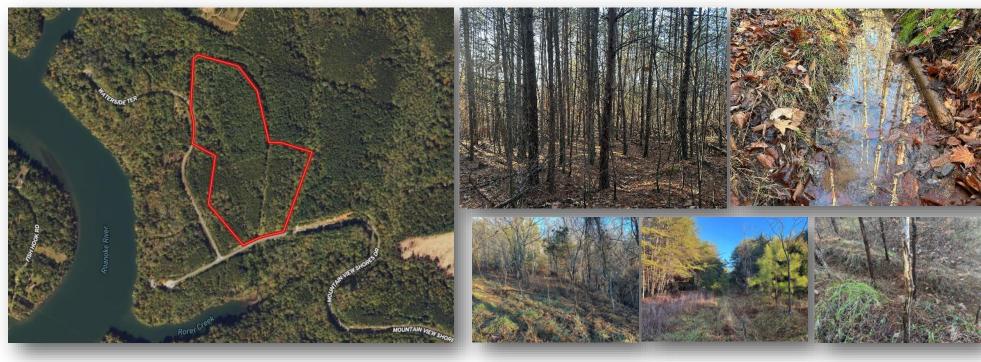

## Welcome to Pittsville Perch HUNTING

#7085-#70656-32.03±Acres-\$99,000.00 Pittsville Perch!! Welcome to your own oasis in the rolling hills of Virginia just around the corner from Leesville Lake and Smith Mountain Lake. With 32 acres to play, you can design your retirement getaway, piece of paradise, or rustic home overlooking the trickling creeks that meander along both sides of the property. Towering pines in places followed by hardwood bottoms and mixed timber in other places give this property lots of character and provide a bountiful wildlife buffet as the sights and signs of game proliferate as you roam through the property. Frontage on Mountain View Shores Drive and Waterside Terrace give you options with how to enter and develop your serene setting. Pittsville Perch is awaiting your arrival!