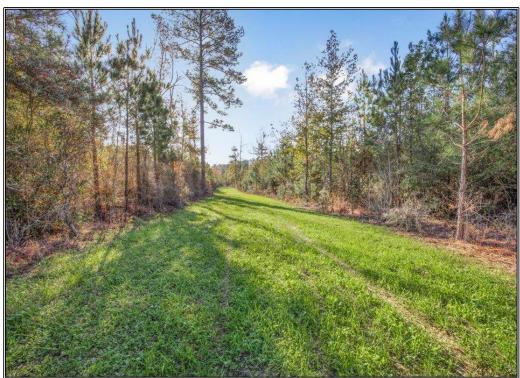

## Southern States Realty

Hunting Land for Sale in Amite County, MS. Welcome to the Gloster 60. This is a great location for a hunting property or weekend getaway. Located just seconds north of Gloster, the property is a short drive from anywhere in South LA. This place is on the smaller side but packs a big punch. With the great internal trail system, you can easily navigate to all corners of the property. The four strategically placed food plots ensure that you can grow and hold mature deer. This area is known for great recreation with the Homochitto National Forest being just minutes away allowing for thousands of more acres to enjoy. Utilities are available on both road frontages courtesy of Highway 33 and East Homochitto Road on the eastern and western borders. The timber on the tract is diverse having some young planted pines for bedding area and some larger timber in a mix of pine and hardwood for bowhunting as well.