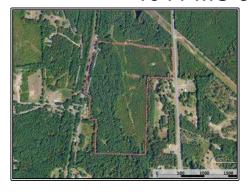

## Southern States Realty

Hunting Land for Sale in Amite County, MS. Welcome to the Gloster 60. This is a great location for a hunting property or weekend getaway. Located just seconds north of Gloster, the property is a short drive from anywhere in South LA. This place is on the smaller side but packs a big punch. With the great internal trail system, you can easily navigate to all corners of the property. The four strategically placed food plots ensure that you can grow and hold mature deer. This area is known for great recreation with the Homochitto National Forest being just minutes away allowing for thousands of more acres to enjoy. Utilities are available on both road frontages courtesy of Highway 33 and East Homochitto Road on the eastern and western borders. The timber on the tract is diverse having some young planted pines for bedding area and some larger timber in a mix of pine and hardwood for bowhunting as well.

4641 MS 33, Gloster, MS

31.217727, -91.012110 GPS

\$258,000

60± Acres MLS #143722