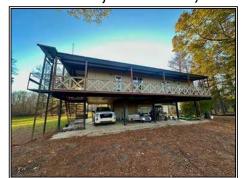

## Southern States Realty

Welcome to Mayhaw Point, a 350+/- acre duck, turkey, and deer hunting paradise. This property is one of the most unique and secluded properties that I have been on. As you arrive on the property you will find a 3 bed 2 bath camp overlooking Little River with a beautiful view. The master bedroom has a balcony directly in line with a large food plot to watch deer from. There are 3 cypress brakes on this property that offer great duck hunting. The owner has planted over 300 sawtooth oaks and pecan trees throughout the property. The trails throughout this property are in great shape, you can drive along the 2.5 miles of river frontage. There are also two sandbars on the river that you can drive down to and fish, swim, and hang out around in the summertime. The owners installed a state approved boat launch on the south end of the property into Big Creek, which dumps into Little River 300 yards downstream. The food plots and stands are well managed and placed in great spots. This property gets its name from the wild mayhaw trees that are located throughout this property. If you have been looking for a place that you can enjoy year-round with your family and have great hunting, then call today and schedule your private showing.