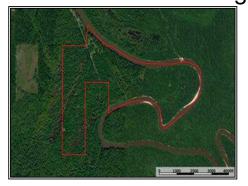

## Southern States Realty

Welcome to Mayhaw Point, a 350+/- acre duck, turkey, and deer hunting paradise. This property is one of the most unique and secluded properties that I have been on. As you arrive on the property you will find a 3 bed 2 bath camp overlooking Little River with a beautiful view. The master bedroom has a balcony directly in line with a large food plot to watch deer from. There are 3 cypress brakes on this property that offer great duck hunting. The owner has planted over 300 sawtooth oaks and pecan trees throughout the property. The trails throughout this property are in great shape, you can drive along the 2.5 miles of river frontage. There are also two sandbars on the river that you can drive down to and fish, swim, and hang out around in the summertime. The owners installed a state approved boat launch on the south end of the property into Big Creek, which dumps into Little River 300 yards downstream. The food plots and stands are well managed and placed in great spots. This property gets its name from the wild mayhaw trees that are located throughout this property. If you have been looking for a place that you can enjoy year-round with your family and have great hunting, then call today and schedule your private showing.

1215 Dennis Slaughter Road, Pollock, LA

31.546312, -92.300568 GPS

\$1,450,000

350± Acres