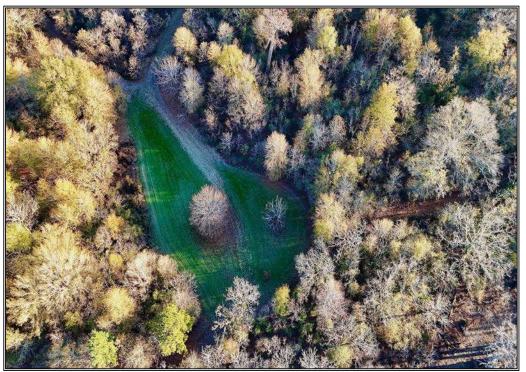

## Southern States Realty

Welcome to Mayhaw Point, a 350+/- acre duck, turkey, and deer hunting paradise. This property is one of the most unique and secluded properties that I have been on. As you arrive on the property you will find a 3 bed 2 bath camp overlooking Little River with a beautiful view. The master bedroom has a balcony directly in line with a large food plot to watch deer from. There are 3 cypress brakes on this property that offer great duck hunting. The owner has planted over 300 sawtooth oaks and pecan trees throughout the property. The trails throughout this property are in great shape, you can drive along the 2.5 miles of river frontage. There are also two sandbars on the river that you can drive down to and fish, swim, and hang out around in the summertime. The owners installed a state approved boat launch on the south end of the property into Big Creek, which dumps into Little River 300 yards downstream. The food plots and stands are well managed and placed in great spots. This property gets its name from the wild mayhaw trees that are located throughout this property. If you have been looking for a place that you can enjoy year-round with your family and have great hunting, then call today and schedule your private showing.