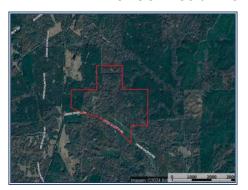

## Southern States Realty

Check out this 145 acre buck & turkey mecca located in Jefferson County MS. This tract has an excellent timber stand including mature hardwood and pine sawtimber. It also has a few acres of strategically placed bedding areas adjacent to large food plots which were harvested & replanted with pine & hardwood seedlings five years ago. A timber appraisal is available upon request. Within the boundaries of this tract, a small creek exist. There are several large food plots with box stands & feeders present throughout the property. Truck & ATV roads & trails allow you to traverse this property with ease. This property is full of game including rabbits & squirrels and the deer & turkey hurds have been extensively managed by the present landowners. This tract is accessed by a deeded easement and utilities are available. This property is priced to sell! Owner/Agent

5785 Meadville Road, Meadville, MS

31.653220, -90.837940 GPS

\$471,250

145± Acres MLS #4097951