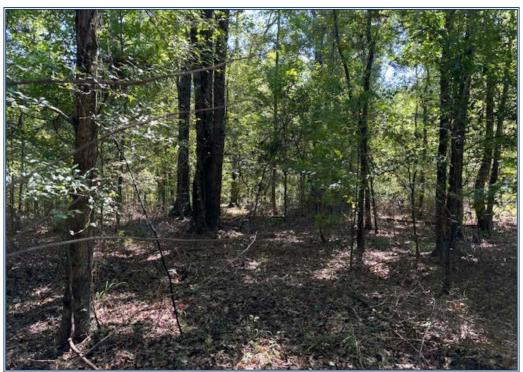

## Southern States Realty

Check out this 145 acre buck & turkey mecca located in Jefferson County MS. This tract has an excellent timber stand including mature hardwood and pine sawtimber. It also has a few acres of strategically placed bedding areas adjacent to large food plots which were harvested & replanted with pine & hardwood seedlings five years ago. A timber appraisal is available upon request. Within the boundaries of this tract, a small creek exist. There are several large food plots with box stands & feeders present throughout the property. Truck & ATV roads & trails allow you to traverse this property with ease. This property is full of game including rabbits & squirrels and the deer & turkey hurds have been extensively managed by the present landowners. This tract is accessed by a deeded easement and utilities are available. This property is priced to sell! Owner/Agent