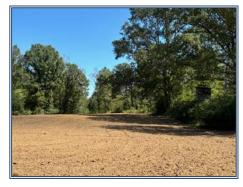

## Southern States Realty

Check out this 145 acre buck & turkey mecca located in Jefferson County MS. This tract has an excellent timber stand including mature hardwood and pine sawtimber. It also has a few acres of strategically placed bedding areas adjacent to large food plots which were harvested & replanted with pine & hardwood seedlings five years ago. A timber appraisal is available upon request. Within the boundaries of this tract, a small creek exist. There are several large food plots with box stands & feeders present throughout the property. Truck & ATV roads & trails allow you to traverse this property with ease. This property is full of game including rabbits & squirrels and the deer & turkey hurds have been extensively managed by the present landowners. This tract is accessed by a deeded easement and utilities are available. This property is priced to sell! Owner/Agent