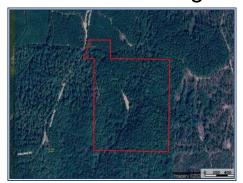

## Southern States Realty

This 42-acre property has road frontage on Shillings Hill Road. There is a beautiful creek with mature hardwood timber running through this property. The remainder of the tract consists of 20+/- year-old planted loblolly pines, making this an excellent timber investment. A large food plot is in the center of the property adjacent to the creek, including a stand and a feeder. Other ladder stands are present as well. This is a great area for both large whitetails and Eastern turkeys. This secluded 42-acres needs a camper and a new hunter! Give me a call for a personal showing.

Shillings Road, Roxie, MS

31.526320, -91.045510 GPS

\$189,000

42± Acres MLS #4098115