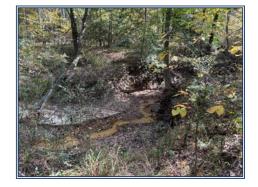

## Southern States Realty

This 42-acre property has road frontage on Shillings Hill Road. There is a beautiful creek with mature hardwood timber running through this property. The remainder of the tract consists of 20+/- year-old planted loblolly pines, making this an excellent timber investment. A large food plot is in the center of the property adjacent to the creek, including a stand and a feeder. Other ladder stands are present as well. This is a great area for both large whitetails and Eastern turkeys. This secluded 42-acres needs a camper and a new hunter! Give me a call for a personal showing.