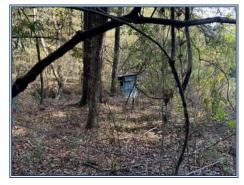

## Southern States Realty

This 42-acre property has road frontage on Shillings Hill Road. There is a beautiful creek with mature hardwood timber running through this property. The remainder of the tract consists of 20+/- year-old planted loblolly pines, making this an excellent timber investment. A large food plot is in the center of the property adjacent to the creek, including a stand and a feeder. Other ladder stands are present as well. This is a great area for both large whitetails and Eastern turkeys. This secluded 42-acres needs a camper and a new hunter! Give me a call for a personal showing.