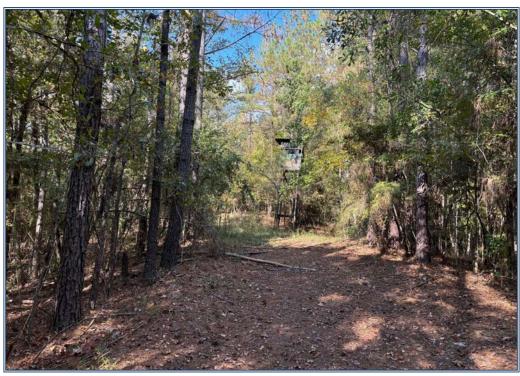

## Southern States Realty

This 42-acre property has road frontage on Shillings Hill Road. There is a beautiful creek with mature hardwood timber running through this property. The remainder of the tract consists of 20+/- year-old planted loblolly pines, making this an excellent timber investment. A large food plot is in the center of the property adjacent to the creek, including a stand and a feeder. Other ladder stands are present as well. This is a great area for both large whitetails and Eastern turkeys. This secluded 42-acres needs a camper and a new hunter! Give me a call for a personal showing.