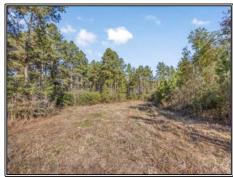

## Southern States Realty

Hunting Land for Sale in Amite County, MS. Welcome to the Gloster 50. This property is located in the perfect spot to serve as the ultimate weekend getaway. With road frontage on both Highway 33 and East Homochitto Road, the property can be easily accessed and utilities are available on each side of the property. The tract lays well and currently has three food plot locations including a huge transmission line where you are sure to catch those bucks slipping during the rut. There is also a pretty pond located in the property to keep your wildlife watered. Located just north of Gloster you are close to the Homochitto National Forest which can serve for more hunting and recreation for you and your family. This property is just over an hour from most places in South Louisiana making it ideal because you can make the Friday and Sunday afternoon hunts without being strapped for time. Nearby, you have amenities like restaurants, deer processing, grocery stores, etc., and you are just 45 minutes from Natchez. If you are looking for a great small, affordable hunting property and one that packs a punch then this is a great option. There are 60+- acres available that adjoin to the south. Give your favorite realtor a call today.