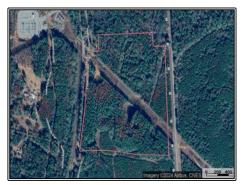

## Southern States Realty

Hunting Land for Sale in Amite County, MS. Welcome to the Gloster 50. This property is located in the perfect spot to serve as the ultimate weekend getaway. With road frontage on both Highway 33 and East Homochitto Road, the property can be easily accessed and utilities are available on each side of the property. The tract lays well and currently has three food plot locations including a huge transmission line where you are sure to catch those bucks slipping during the rut. There is also a pretty pond located in the property to keep your wildlife watered. Located just north of Gloster you are close to the Homochitto National Forest which can serve for more hunting and recreation for you and your family. This property is just over an hour from most places in South Louisiana making it ideal because you can make the Friday and Sunday afternoon hunts without being strapped for time. Nearby, you have amenities like restaurants, deer processing, grocery stores, etc., and you are just 45 minutes from Natchez. If you are looking for a great small, affordable hunting property and one that packs a punch then this is a great option. There are 60+- acres available that adjoin to the south. Give your favorite realtor a call today.

4642 MS 33, Gloster, MS

31.217718, -91.012100 GPS

\$215,000

50± Acres MLS #143712

**#HUNTINGLANDMAN**