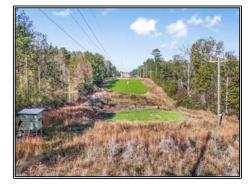

## Southern States Realty

Hunting Land for Sale in Amite County, MS. Welcome to the Gloster 50. This property is located in the perfect spot to serve as the ultimate weekend getaway. With road frontage on both Highway 33 and East Homochitto Road, the property can be easily accessed and utilities are available on each side of the property. The tract lays well and currently has three food plot locations including a huge transmission line where you are sure to catch those bucks slipping during the rut. There is also a pretty pond located in the property to keep your wildlife watered. Located just north of Gloster you are close to the Homochitto National Forest which can serve for more hunting and recreation for you and your family. This property is just over an hour from most places in South Louisiana making it ideal because you can make the Friday and Sunday afternoon hunts without being strapped for time. Nearby, you have amenities like restaurants, deer processing, grocery stores, etc., and you are just 45 minutes from Natchez. If you are looking for a great small, affordable hunting property and one that packs a punch then this is a great option. There are 60+- acres available that adjoin to the south. Give your favorite realtor a call today.