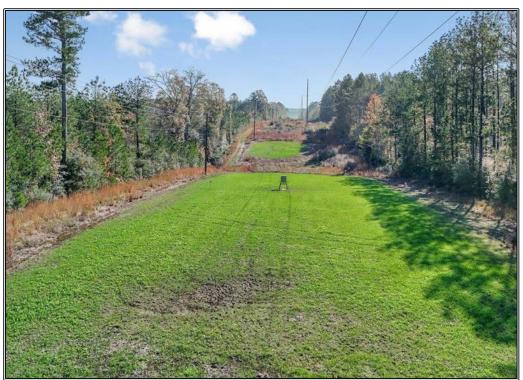

## Southern States Realty

Hunting Land for Sale in Amite County, MS. Welcome to the Gloster 50. This property is located in the perfect spot to serve as the ultimate weekend getaway. With road frontage on both Highway 33 and East Homochitto Road, the property can be easily accessed and utilities are available on each side of the property. The tract lays well and currently has three food plot locations including a huge transmission line where you are sure to catch those bucks slipping during the rut. There is also a pretty pond located in the property to keep your wildlife watered. Located just north of Gloster you are close to the Homochitto National Forest which can serve for more hunting and recreation for you and your family. This property is just over an hour from most places in South Louisiana making it ideal because you can make the Friday and Sunday afternoon hunts without being strapped for time. Nearby, you have amenities like restaurants, deer processing, grocery stores, etc., and you are just 45 minutes from Natchez. If you are looking for a great small, affordable hunting property and one that packs a punch then this is a great option. There are 60+- acres available that adjoin to the south. Give your favorite realtor a call today.