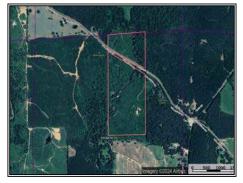

## Southern States Realty

If you have been looking for a small acreage property in Southwest MS then here it is, 21.56 acres, M/L, with Amite River frontage in Smithdale, MS! This tract is ready for you to pull in and start hunting and enjoying immediately! The seller has recently improved all perimeter and interior roads along with expanding a 1.5 acre food plot. Don't wait on this one! You could close and be hunting this tract before the end of the year! \*There is more acreage available if interested\*

Rollinson Road, Smithdale, MS

31.3046056, -90.7600093 GPS

\$133,750

21.56± Acres MLS #143610