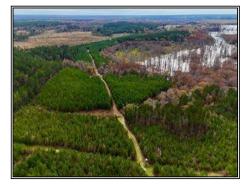

## Southern States Realty

4 Bed 3 Bath House for sale with 125+/- acres on Kitterlin Bay in Jena, LA. The house sits on top of a hill overlooking Kitterlin Bay and offers 125 acres of hunting land with it. The house is 2,642 sq ft and was built in 2016 from the pine that were cut on this property. There is a large living room and kitchen area with glass windows overlooking the Bay. There are 30 acres of mature select cut pine around the house with the other 95 acres being 12+ year-old pine plantation. A pipeline runs through this property which is currently planted in food plots with multiple box stands and feeders for hunting. Rarely do you find a house this size with enough land to hunt and manage timber. Kitterlin Bay Hunting Club owns over 4,000 acres adjoining this property. The new owner of this house will have a chance to join this club which would give you access to duck, turkey, and deer hunting as well as fishing. There are so many opportunities that come with buying this house. The boundaries on this property will be just short of the water's edge around Kitterlin Bay. If you want to learn more and would like to look at this property, schedule your own private showing today!