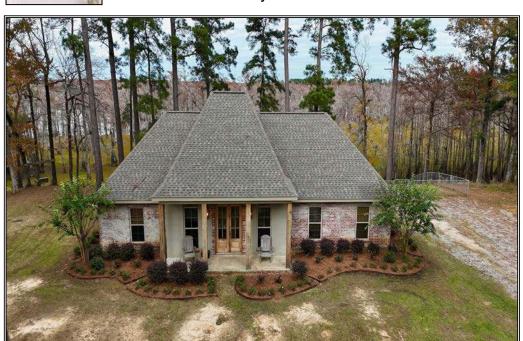

## Southern States Realty

4 Bed 3 Bath House for sale with 125+/- acres on Kitterlin Bay in Jena, LA. The house sits on top of a hill overlooking Kitterlin Bay and offers 125 acres of hunting land with it. The house is 2,642 sq ft and was built in 2016 from the pine that were cut on this property. There is a large living room and kitchen area with glass windows overlooking the Bay. There are 30 acres of mature select cut pine around the house with the other 95 acres being 12+ year-old pine plantation. A pipeline runs through this property which is currently planted in food plots with multiple box stands and feeders for hunting. Rarely do you find a house this size with enough land to hunt and manage timber. Kitterlin Bay Hunting Club owns over 4,000 acres adjoining this property. The new owner of this house will have a chance to join this club which would give you access to duck, turkey, and deer hunting as well as fishing. There are so many opportunities that come with buying this house. The boundaries on this property will be just short of the water's edge around Kitterlin Bay. If you want to learn more and would like to look at this property, schedule your own private showing today!

902 Osage Trail, Jena, LA

## 32.523842, -92.251440 GPS

\$831,875

4 Bed/3 Bath 125± Acres