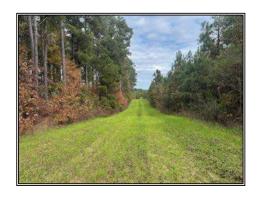

## Southern States Realty

4 Bed 3 Bath House for sale with 125+/- acres on Kitterlin Bay in Jena, LA. The house sits on top of a hill overlooking Kitterlin Bay and offers 125 acres of hunting land with it. The house is 2,642 sq ft and was built in 2016 from the pine that were cut on this property. There is a large living room and kitchen area with glass windows overlooking the Bay. There are 30 acres of mature select cut pine around the house with the other 95 acres being 12+ year-old pine plantation. A pipeline runs through this property which is currently planted in food plots with multiple box stands and feeders for hunting. Rarely do you find a house this size with enough land to hunt and manage timber. Kitterlin Bay Hunting Club owns over 4,000 acres adjoining this property. The new owner of this house will have a chance to join this club which would give you access to duck, turkey, and deer hunting as well as fishing. There are so many opportunities that come with buying this house. The boundaries on this property will be just short of the water's edge around Kitterlin Bay. If you want to learn more and would like to look at this property, schedule your own private showing today!