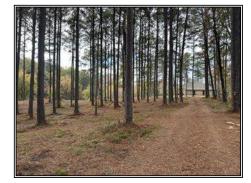

## Southern States Realty

4 Bed 3 Bath House for sale with 125+/- acres on Kitterlin Bay in Jena, LA. The house sits on top of a hill overlooking Kitterlin Bay and offers 125 acres of hunting land with it. The house is 2,642 sq ft and was built in 2016 from the pine that were cut on this property. There is a large living room and kitchen area with glass windows overlooking the Bay. There are 30 acres of mature select cut pine around the house with the other 95 acres being 12+ year-old pine plantation. A pipeline runs through this property which is currently planted in food plots with multiple box stands and feeders for hunting. Rarely do you find a house this size with enough land to hunt and manage timber. Kitterlin Bay Hunting Club owns over 4,000 acres adjoining this property. The new owner of this house will have a chance to join this club which would give you access to duck, turkey, and deer hunting as well as fishing. There are so many opportunities that come with buying this house. The boundaries on this property will be just short of the water's edge around Kitterlin Bay. If you want to learn more and would like to look at this property, schedule your own private showing today!