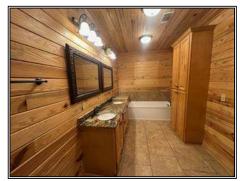

## Southern States Realty

4 Bed 3 Bath House for sale with 125+/- acres on Kitterlin Bay in Jena, LA. The house sits on top of a hill overlooking Kitterlin Bay and offers 125 acres of hunting land with it. The house is 2,642 sq ft and was built in 2016 from the pine that were cut on this property. There is a large living room and kitchen area with glass windows overlooking the Bay. There are 30 acres of mature select cut pine around the house with the other 95 acres being 12+ year-old pine plantation. A pipeline runs through this property which is currently planted in food plots with multiple box stands and feeders for hunting. Rarely do you find a house this size with enough land to hunt and manage timber. Kitterlin Bay Hunting Club owns over 4,000 acres adjoining this property. The new owner of this house will have a chance to join this club which would give you access to duck, turkey, and deer hunting as well as fishing. There are so many opportunities that come with buying this house. The boundaries on this property will be just short of the water's edge around Kitterlin Bay. If you want to learn more and would like to look at this property, schedule your own private showing today!