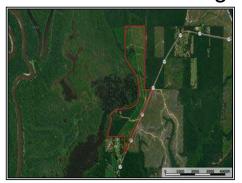

## Southern States Realty

4 Bed 3 Bath House for sale with 125+/- acres on Kitterlin Bay in Jena, LA. The house sits on top of a hill overlooking Kitterlin Bay and offers 125 acres of hunting land with it. The house is 2,642 sq ft and was built in 2016 from the pine that were cut on this property. There is a large living room and kitchen area with glass windows overlooking the Bay. There are 30 acres of mature select cut pine around the house with the other 95 acres being 12+ year-old pine plantation. A pipeline runs through this property which is currently planted in food plots with multiple box stands and feeders for hunting. Rarely do you find a house this size with enough land to hunt and manage timber. Kitterlin Bay Hunting Club owns over 4,000 acres adjoining this property. The new owner of this house will have a chance to join this club which would give you access to duck, turkey, and deer hunting as well as fishing. There are so many opportunities that come with buying this house. The boundaries on this property will be just short of the water's edge around Kitterlin Bay. If you want to learn more and would like to look at this property, schedule your own private showing today!

## 32.523842, -92.251440 GPS

\$831,875

4 Bed/3 Bath 125± Acres