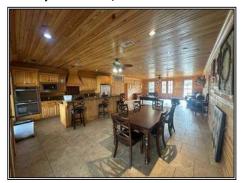

## Southern States Realty

4 Bed 3 Bath House for sale with 125+/- acres on Kitterlin Bay in Jena, LA. The house sits on top of a hill overlooking Kitterlin Bay and offers 125 acres of hunting land with it. The house is 2,642 sq ft and was built in 2016 from the pine that were cut on this property. There is a large living room and kitchen area with glass windows overlooking the Bay. There are 30 acres of mature select cut pine around the house with the other 95 acres being 12+ year-old pine plantation. A pipeline runs through this property which is currently planted in food plots with multiple box stands and feeders for hunting. Rarely do you find a house this size with enough land to hunt and manage timber. Kitterlin Bay Hunting Club owns over 4,000 acres adjoining this property. The new owner of this house will have a chance to join this club which would give you access to duck, turkey, and deer hunting as well as fishing. There are so many opportunities that come with buying this house. The boundaries on this property will be just short of the water's edge around Kitterlin Bay. If you want to learn more and would like to look at this property, schedule your own private showing today!