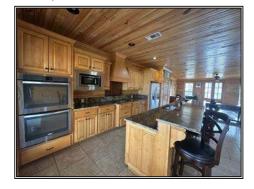

## Casey Valentine caseylandpro@gmail.com

Office: (601) 250-0017 Cell: (318) 312-1181

4 Bed 3 Bath House for sale with 45+/- acres on Kitterlin Bay in Jena, LA. The house sits on top of a hill overlooking Kitterlin Bay and offers 45 acres of hunting land with it. The house is 2,642 sq ft and was built in 2016 from the pine that was cut on this property. There is a large living room and kitchen area with glass windows overlooking the Bay. There are 30 acres of mature select cut pine around the house with the other acreage being 12+ year old pine plantation. There is an additional 80+/- acres adjoining this property that can be purchased as well. Rarely do you find a home with privacy and enough acreage to hunt. Kitterlin Bay Hunting Club owns over 4,000 acres adjoining this property. The new owner of this house will have a chance to join this club which would give you access to duck, turkey, and deer hunting as well as fishing right in your back yard. There are so many opportunities that come with buying this house. The boundaries on this property will be just short of the water's edge around Kitterlin Bay. If you want to learn more and would like to look at this property, schedule your own private showing today!