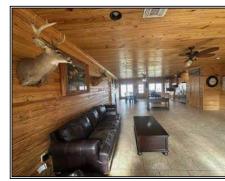

## Casey Valentine caseylandpro@gmail.com

Office: (601) 250-0017 Cell: (318) 312-1181

4 Bed 3 Bath House for sale with 45+/- acres on Kitterlin Bay in Jena, LA. The house sits on top of a hill overlooking Kitterlin Bay and offers 45 acres of hunting land with it. The house is 2,642 sq ft and was built in 2016 from the pine that was cut on this property. There is a large living room and kitchen area with glass windows overlooking the Bay. There are 30 acres of mature select cut pine around the house with the other acreage being 12+ year old pine plantation. There is an additional 80+/- acres adjoining this property that can be purchased as well. Rarely do you find a home with privacy and enough acreage to hunt. Kitterlin Bay Hunting Club owns over 4,000 acres adjoining this property. The new owner of this house will have a chance to join this club which would give you access to duck, turkey, and deer hunting as well as fishing right in your back yard. There are so many opportunities that come with buying this house. The boundaries on this property will be just short of the water's edge around Kitterlin Bay. If you want to learn more and would like to look at this property, schedule your own private showing today!