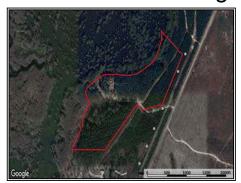

## Casey Valentine caseylandpro@gmail.com

Office: (601) 250-0017 Cell: (318) 312-1181

4 Bed 3 Bath House for sale with 45+/- acres on Kitterlin Bay in Jena, LA. The house sits on top of a hill overlooking Kitterlin Bay and offers 45 acres of hunting land with it. The house is 2,642 sq ft and was built in 2016 from the pine that was cut on this property. There is a large living room and kitchen area with glass windows overlooking the Bay. There are 30 acres of mature select cut pine around the house with the other acreage being 12+ year old pine plantation. There is an additional 80+/- acres adjoining this property that can be purchased as well. Rarely do you find a home with privacy and enough acreage to hunt. Kitterlin Bay Hunting Club owns over 4,000 acres adjoining this property. The new owner of this house will have a chance to join this club which would give you access to duck, turkey, and deer hunting as well as fishing right in your back yard. There are so many opportunities that come with buying this house. The boundaries on this property will be just short of the water's edge around Kitterlin Bay. If you want to learn more and would like to look at this property, schedule your own private showing today!