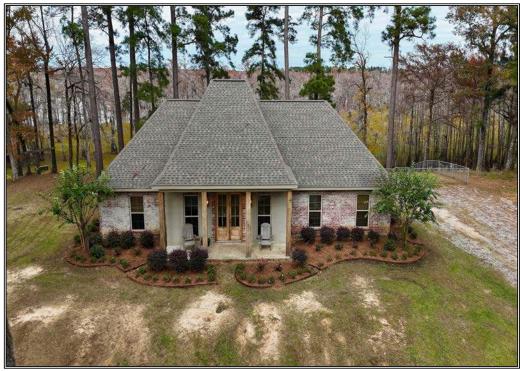

## Casey Valentine caseylandpro@gmail.com

Office: (601) 250-0017 Cell: (318) 312-1181

4 Bed 3 Bath House for sale with 45+/- acres on Kitterlin Bay in Jena, LA. The house sits on top of a hill overlooking Kitterlin Bay and offers 45 acres of hunting land with it. The house is 2,642 sq ft and was built in 2016 from the pine that was cut on this property. There is a large living room and kitchen area with glass windows overlooking the Bay. There are 30 acres of mature select cut pine around the house with the other acreage being 12+ year old pine plantation. There is an additional 80+/- acres adjoining this property that can be purchased as well. Rarely do you find a home with privacy and enough acreage to hunt. Kitterlin Bay Hunting Club owns over 4,000 acres adjoining this property. The new owner of this house will have a chance to join this club which would give you access to duck, turkey, and deer hunting as well as fishing right in your back yard. There are so many opportunities that come with buying this house. The boundaries on this property will be just short of the water's edge around Kitterlin Bay. If you want to learn more and would like to look at this property, schedule your own private showing today!

902 Osage Trail, Jena, LA

32.523897, -92.251440 GPS

\$560,000

4 Bed/3 Bath 45± Acres