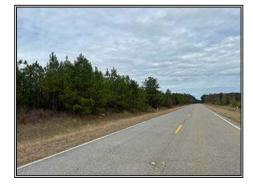

## Southern States Realty

Hwy 127, Jena, LA

17+/- acre homesite and hunting land for sale near Kitterlin Bay in Lasalle Parish, LA. This 17 acre tract is located off of Hwy 127 with multiple locations to build your dream home. 15 acres of this property are planted in 12+ year old pine plantation, the other 2 acres is a pipeline that runs parallel with Hwy 127 giving you a great place for deer stands. There is an additional 108+/- acres adjoining this property which can be bought together as 125 acres and a 2,642 sq ft home. This is a great location to build your dream home on with utilities right off of Hwy 127. If you have been looking for land to hunt, build on, and have privacy, then this is the perfect fit for you. Call today to schedule a showing.