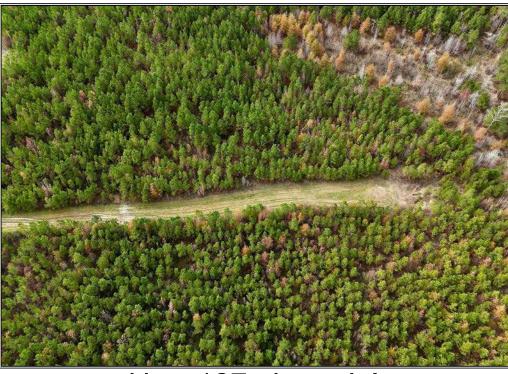

## Southern States Realty

Hwy 127, Jena, LA

17+/- acre homesite and hunting land for sale near Kitterlin Bay in Lasalle Parish, LA. This 17 acre tract is located off of Hwy 127 with multiple locations to build your dream home. 15 acres of this property are planted in 12+ year old pine plantation, the other 2 acres is a pipeline that runs parallel with Hwy 127 giving you a great place for deer stands. There is an additional 108+/- acres adjoining this property which can be bought together as 125 acres and a 2,642 sq ft home. This is a great location to build your dream home on with utilities right off of Hwy 127. If you have been looking for land to hunt, build on, and have privacy, then this is the perfect fit for you. Call today to schedule a showing.