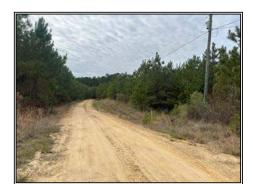

## Southern States Realty

Hwy 127, Jena, LA

17+/- acre homesite and hunting land for sale near Kitterlin Bay in Lasalle Parish, LA. This 17 acre tract is located off of Hwy 127 with multiple locations to build your dream home. 15 acres of this property are planted in 12+ year old pine plantation, the other 2 acres is a pipeline that runs parallel with Hwy 127 giving you a great place for deer stands. There is an additional 108+/- acres adjoining this property which can be bought together as 125 acres and a 2,642 sq ft home. This is a great location to build your dream home on with utilities right off of Hwy 127. If you have been looking for land to hunt, build on, and have privacy, then this is the perfect fit for you. Call today to schedule a showing.