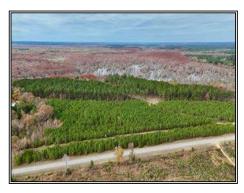

## Southern States Realty

Hwy 127, Jena, LA

17+/- acre homesite and hunting land for sale near Kitterlin Bay in Lasalle Parish, LA. This 17 acre tract is located off of Hwy 127 with multiple locations to build your dream home. 15 acres of this property are planted in 12+ year old pine plantation, the other 2 acres is a pipeline that runs parallel with Hwy 127 giving you a great place for deer stands. There is an additional 108+/- acres adjoining this property which can be bought together as 125 acres and a 2,642 sq ft home. This is a great location to build your dream home on with utilities right off of Hwy 127. If you have been looking for land to hunt, build on, and have privacy, then this is the perfect fit for you. Call today to schedule a showing.