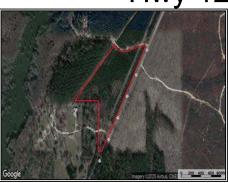

## Southern States Realty

Hwy 127, Jena, LA

17+/- acre homesite and hunting land for sale near Kitterlin Bay in Lasalle Parish, LA. This 17 acre tract is located off of Hwy 127 with multiple locations to build your dream home. 15 acres of this property are planted in 12+ year old pine plantation, the other 2 acres is a pipeline that runs parallel with Hwy 127 giving you a great place for deer stands. There is an additional 108+/- acres adjoining this property which can be bought together as 125 acres and a 2,642 sq ft home. This is a great location to build your dream home on with utilities right off of Hwy 127. If you have been looking for land to hunt, build on, and have privacy, then this is the perfect fit for you. Call today to schedule a showing.

31.521989, -92.249599 GPS