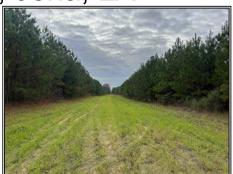

## Southern States Realty

Hwy 127, Jena, LA

17+/- acre homesite and hunting land for sale near Kitterlin Bay in Lasalle Parish, LA. This 17 acre tract is located off of Hwy 127 with multiple locations to build your dream home. 15 acres of this property are planted in 12+ year old pine plantation, the other 2 acres is a pipeline that runs parallel with Hwy 127 giving you a great place for deer stands. There is an additional 108+/- acres adjoining this property which can be bought together as 125 acres and a 2,642 sq ft home. This is a great location to build your dream home on with utilities right off of Hwy 127. If you have been looking for land to hunt, build on, and have privacy, then this is the perfect fit for you. Call today to schedule a showing.