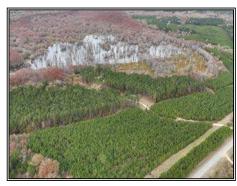

## Southern States Realty

Hwy 127, Jena, LA

17+/- acre homesite and hunting land for sale near Kitterlin Bay in Lasalle Parish, LA. This 17 acre tract is located off of Hwy 127 with multiple locations to build your dream home. 15 acres of this property are planted in 12+ year old pine plantation, the other 2 acres is a pipeline that runs parallel with Hwy 127 giving you a great place for deer stands. There is an additional 108+/- acres adjoining this property which can be bought together as 125 acres and a 2,642 sq ft home. This is a great location to build your dream home on with utilities right off of Hwy 127. If you have been looking for land to hunt, build on, and have privacy, then this is the perfect fit for you. Call today to schedule a showing.