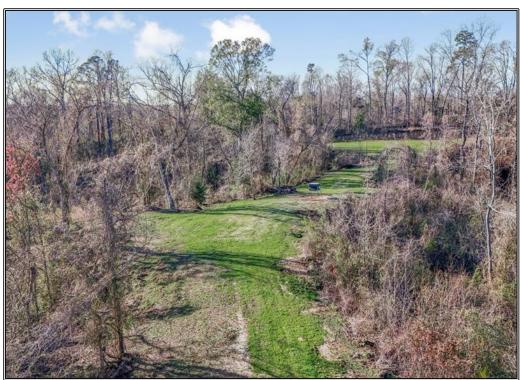

## Southern States Realty

Hunting Land for Sale – Jefferson County, MS Welcome to The Martin, a premier property in one of Mississippi's top hunting areas, ideal for growing and managing trophy deer. Bordering 3,000+ acre tracts ensure mature deer populations, while this rare opportunity offers the hunting trifecta: deer, duck, and turkey. The property consists of two tracts—one in the hills, featuring a charming family camp nestled in the Rodney terrain with large food plots and abundant wildlife, and another in the bottoms with two productive food plots, a duck hole, and valuable cypress timber ready for thinning. Access between the tracts is easy via buggy trails or the Rodney Bend Road lot, which includes power, water, and space for additional structures. The bottoms also offer quick access to the Mississippi River for boating and fishing. With income potential from timber, government programs, and carbon contracts, this property is 100% turnkey and ready for hunting or investment. Located just 35 minutes from Natchez, The Martin is the ultimate getaway and is priced to sell. Contact your favorite realtor today!