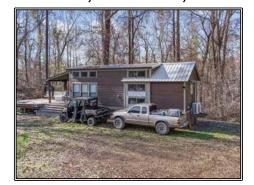

## Southern States Realty

Hunting Land for Sale – Jefferson County, MS Welcome to The Martin, a premier property in one of Mississippi's top hunting areas, ideal for growing and managing trophy deer. Bordering 3,000+ acre tracts ensure mature deer populations, while this rare opportunity offers the hunting trifecta: deer, duck, and turkey. The property consists of two tracts—one in the hills, featuring a charming family camp nestled in the Rodney terrain with large food plots and abundant wildlife, and another in the bottoms with two productive food plots, a duck hole, and valuable cypress timber ready for thinning. Access between the tracts is easy via buggy trails or the Rodney Bend Road lot, which includes power, water, and space for additional structures. The bottoms also offer quick access to the Mississippi River for boating and fishing. With income potential from timber, government programs, and carbon contracts, this property is 100% turnkey and ready for hunting or investment. Located just 35 minutes from Natchez, The Martin is the ultimate getaway and is priced to sell. Contact your favorite realtor today!