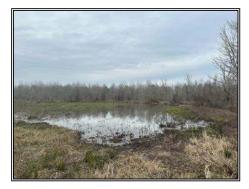

Casey Valentine caseylandpro@gmail.com

Office: (601) 250-0017 Cell: (318) 312-1181

Duck and Deer hunting land for sale with a camp spot. This 101+/- acre tract is located directly across the highway from Catahoula National Wildlife Refuge, which is known for big deer and duck hunting. There is a one-acre camp spot located on this property on the corner of Highway 126 and Fish Fin Road. On the North end of the property, there is a 6-acre duck hole with a control structure that could be doubled in size easily. There is also a large food plot in the middle of the property with multiple access points. This land is in a Mississippi River Trust Conservation Easement to enhance the wildlife habitat and improve the hunting. Unlike most programs, with the help of the MS River Trust, a new owner could add several more food plots and duck holes. There are multiple trails throughout this property that would make for great stand locations. This hunting property is located in a perfect spot for someone wanting to manage big deer and duck hunts and have access to thousands of acres of public hunting land. Call today and schedule a private showing on this 101-acre hunting property.