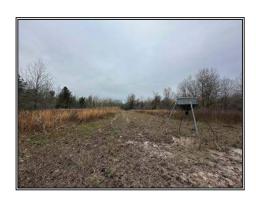

Casey Valentine caseylandpro@gmail.com

Office: (601) 250-0017 Cell: (318) 312-1181

Duck and Deer hunting land for sale with a camp spot. This 101+/- acre tract is located directly across the highway from Catahoula National Wildlife Refuge, which is known for big deer and duck hunting. There is a one-acre camp spot located on this property on the corner of Highway 126 and Fish Fin Road. On the North end of the property, there is a 6-acre duck hole with a control structure that could be doubled in size easily. There is also a large food plot in the middle of the property with multiple access points. This land is in a Mississippi River Trust Conservation Easement to enhance the wildlife habitat and improve the hunting. Unlike most programs, with the help of the MS River Trust, a new owner could add several more food plots and duck holes. There are multiple trails throughout this property that would make for great stand locations. This hunting property is located in a perfect spot for someone wanting to manage big deer and duck hunts and have access to thousands of acres of public hunting land. Call today and schedule a private showing on this 101-acre hunting property.