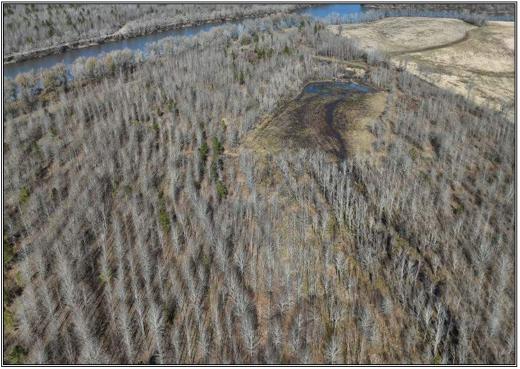

Casey Valentine caseylandpro@gmail.com

Office: (601) 250-0017 Cell: (318) 312-1181

Duck and Deer hunting land for sale with a camp spot. This 101+/- acre tract is located directly across the highway from Catahoula National Wildlife Refuge, which is known for big deer and duck hunting. There is a one-acre camp spot located on this property on the corner of Highway 126 and Fish Fin Road. On the North end of the property, there is a 6-acre duck hole with a control structure that could be doubled in size easily. There is also a large food plot in the middle of the property with multiple access points. This land is in a Mississippi River Trust Conservation Easement to enhance the wildlife habitat and improve the hunting. Unlike most programs, with the help of the MS River Trust, a new owner could add several more food plots and duck holes. There are multiple trails throughout this property that would make for great stand locations. This hunting property is located in a perfect spot for someone wanting to manage big deer and duck hunts and have access to thousands of acres of public hunting land. Call today and schedule a private showing on this 101-acre hunting property.