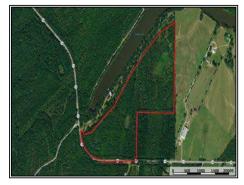

Casey Valentine caseylandpro@gmail.com

Office: (601) 250-0017 Cell: (318) 312-1181

Duck and Deer hunting land for sale with a camp spot. This 101+/- acre tract is located directly across the highway from Catahoula National Wildlife Refuge, which is known for big deer and duck hunting. There is a one-acre camp spot located on this property on the corner of Highway 126 and Fish Fin Road. On the North end of the property, there is a 6-acre duck hole with a control structure that could be doubled in size easily. There is also a large food plot in the middle of the property with multiple access points. This land is in a Mississippi River Trust Conservation Easement to enhance the wildlife habitat and improve the hunting. Unlike most programs, with the help of the MS River Trust, a new owner could add several more food plots and duck holes. There are multiple trails throughout this property that would make for great stand locations. This hunting property is located in a perfect spot for someone wanting to manage big deer and duck hunts and have access to thousands of acres of public hunting land. Call today and schedule a private showing on this 101-acre hunting property.