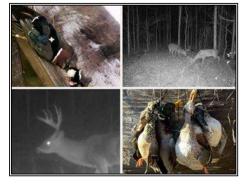

Casey Valentine caseylandpro@gmail.com

Office: (601) 250-0017 Cell: (318) 312-1181

Duck and Deer hunting land for sale with a camp spot. This 101+/- acre tract is located directly across the highway from Catahoula National Wildlife Refuge, which is known for big deer and duck hunting. There is a one-acre camp spot located on this property on the corner of Highway 126 and Fish Fin Road. On the North end of the property, there is a 6-acre duck hole with a control structure that could be doubled in size easily. There is also a large food plot in the middle of the property with multiple access points. This land is in a Mississippi River Trust Conservation Easement to enhance the wildlife habitat and improve the hunting. Unlike most programs, with the help of the MS River Trust, a new owner could add several more food plots and duck holes. There are multiple trails throughout this property that would make for great stand locations. This hunting property is located in a perfect spot for someone wanting to manage big deer and duck hunts and have access to thousands of acres of public hunting land. Call today and schedule a private showing on this 101-acre hunting property.