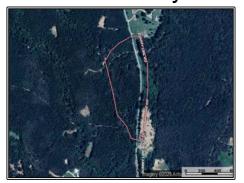

400 Dummyline Road, Brookhaven, MS

31.522399, -90.659410 GPS

\$59,000

8± Acres MLS #143774

**#HUNTINGLANDMAN**