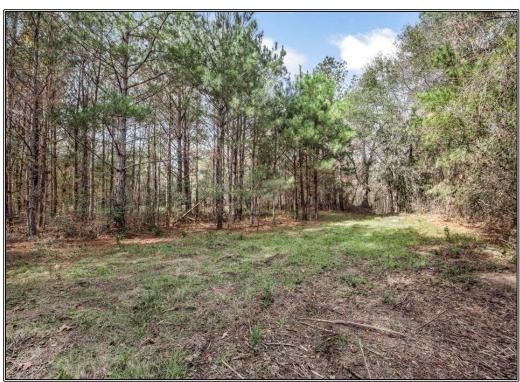

## Southern States Realty

Land for sale just minutes outside of Brookhaven, MS. This 8+- acres is the perfect rural home site to raise a family on. Franklin and Lincoln Counties both have great public school systems and Brookhaven Academy is just minutes away as well. While being located in Franklin County, this property feels much like Lincoln County. The property's entire western border is made up of a creek allowing for those great creek memories your kids are sure to talk about when they get older. Located just north of Highway 84 you have easy access to I-55. The property lays great giving you tons of options on where you would like to build your forever home. You could even enjoy having enough room to have the privacy of your home while having a food plot on the other end of the property. Properties this size that are priced great and are perfect to create weekend getaways or rural homesites are hard to find. Give your favorite realtor a call today!