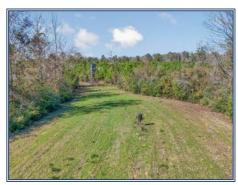

## Southern States Realty

This exceptional 150 acre property combines recreation and investment potential and is ideal for hunters, outdoor enthusiasts, and those seeking a peaceful retreat. The land features well-stocked stands of 6 and 10 year old pine trees, mature hardwoods lining a natural drain that runs through the southern portion of the property, and half of a mile of paved road frontage on the west side of Hampton Rd. Over a mile of interior roads provide easy access to every corner of the land, and for the deer hunters, 5 established food plots are already in place! The Seller will consider dividing the property with a 35 acre minimum. Located near Hwy 584 just 8 miles SE of Liberty, 3 miles NW of Gillsburg, and 12 miles west of I-55.