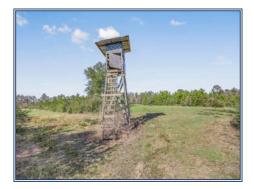

## Southern States Realty

This exceptional 150 acre property combines recreation and investment potential and is ideal for hunters, outdoor enthusiasts, and those seeking a peaceful retreat. The land features well-stocked stands of 6 and 10 year old pine trees, mature hardwoods lining a natural drain that runs through the southern portion of the property, and half of a mile of paved road frontage on the west side of Hampton Rd. Over a mile of interior roads provide easy access to every corner of the land, and for the deer hunters, 5 established food plots are already in place! The Seller will consider dividing the property with a 35 acre minimum. Located near Hwy 584 just 8 miles SE of Liberty, 3 miles NW of Gillsburg, and 12 miles west of I-55.