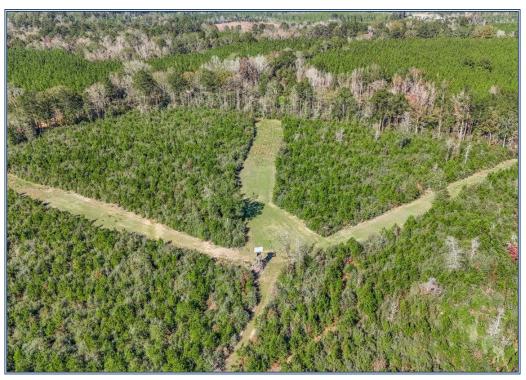

## Southern States Realty

This exceptional 150 acre property combines recreation and investment potential and is ideal for hunters, outdoor enthusiasts, and those seeking a peaceful retreat. The land features well-stocked stands of 6 and 10 year old pine trees, mature hardwoods lining a natural drain that runs through the southern portion of the property, and half of a mile of paved road frontage on the west side of Hampton Rd. Over a mile of interior roads provide easy access to every corner of the land, and for the deer hunters, 5 established food plots are already in place! The Seller will consider dividing the property with a 35 acre minimum. Located near Hwy 584 just 8 miles SE of Liberty, 3 miles NW of Gillsburg, and 12 miles west of I-55.