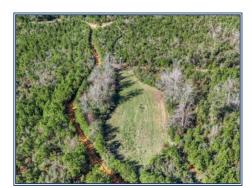

## Southern States Realty

This exceptional 150 acre property combines recreation and investment potential and is ideal for hunters, outdoor enthusiasts, and those seeking a peaceful retreat. The land features well-stocked stands of 6 and 10 year old pine trees, mature hardwoods lining a natural drain that runs through the southern portion of the property, and half of a mile of paved road frontage on the west side of Hampton Rd. Over a mile of interior roads provide easy access to every corner of the land, and for the deer hunters, 5 established food plots are already in place! The Seller will consider dividing the property with a 35 acre minimum. Located near Hwy 584 just 8 miles SE of Liberty, 3 miles NW of Gillsburg, and 12 miles west of I-55.