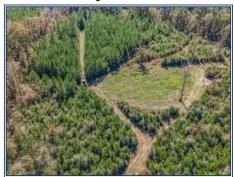

## Southern States Realty

This exceptional 150 acre property combines recreation and investment potential and is ideal for hunters, outdoor enthusiasts, and those seeking a peaceful retreat. The land features well-stocked stands of 6 and 10 year old pine trees, mature hardwoods lining a natural drain that runs through the southern portion of the property, and half of a mile of paved road frontage on the west side of Hampton Rd. Over a mile of interior roads provide easy access to every corner of the land, and for the deer hunters, 5 established food plots are already in place! The Seller will consider dividing the property with a 35 acre minimum. Located near Hwy 584 just 8 miles SE of Liberty, 3 miles NW of Gillsburg, and 12 miles west of I-55.