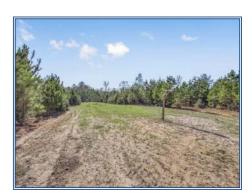

## Southern States Realty

This exceptional 150 acre property combines recreation and investment potential and is ideal for hunters, outdoor enthusiasts, and those seeking a peaceful retreat. The land features well-stocked stands of 6 and 10 year old pine trees, mature hardwoods lining a natural drain that runs through the southern portion of the property, and half of a mile of paved road frontage on the west side of Hampton Rd. Over a mile of interior roads provide easy access to every corner of the land, and for the deer hunters, 5 established food plots are already in place! The Seller will consider dividing the property with a 35 acre minimum. Located near Hwy 584 just 8 miles SE of Liberty, 3 miles NW of Gillsburg, and 12 miles west of I-55.