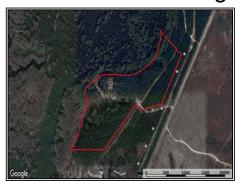

## Casey Valentine caseylandpro@gmail.com

Office: (601) 250-0017 Cell: (318) 312-1181 SouthernStatesRealty.com

4 Bed 3 Bath House for sale with 45+/- acres on Kitterlin Bay in Jena, LA. The house sits on top of a hill overlooking Kitterlin Bay and offers 45 acres of hunting land with it. The house is 2,642 sq ft and was built in 2016 from the pine that was cut on this property. There is a large living room and kitchen area with glass windows overlooking the Bay. There are 30 acres of mature select cut pine around the house with the other acreage being 12+ year old pine plantation. There is an additional 80+/- acres adjoining this property that can be purchased as well. Rarely do you find a home with privacy and enough acreage to hunt. Kitterlin Bay Hunting Club owns over 4,000 acres adjoining this property. The new owner of this house will have a chance to join this club which would give you access to duck, turkey, and deer hunting as well as fishing right in your back yard. There are so many opportunities that come with buying this house. The boundaries on this property will be just short of the water's edge around Kitterlin Bay. If you want to learn more and would like to look at this property, schedule your own private showing today!