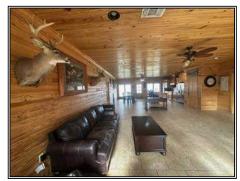

## Casey Valentine caseylandpro@gmail.com

Office: (601) 250-0017 Cell: (318) 312-1181 SouthernStatesRealty.com

4 Bed 3 Bath House for sale with 45+/- acres on Kitterlin Bay in Jena, LA. The house sits on top of a hill overlooking Kitterlin Bay and offers 45 acres of hunting land with it. The house is 2,642 sq ft and was built in 2016 from the pine that was cut on this property. There is a large living room and kitchen area with glass windows overlooking the Bay. There are 30 acres of mature select cut pine around the house with the other acreage being 12+ year old pine plantation. There is an additional 80+/- acres adjoining this property that can be purchased as well. Rarely do you find a home with privacy and enough acreage to hunt. Kitterlin Bay Hunting Club owns over 4,000 acres adjoining this property. The new owner of this house will have a chance to join this club which would give you access to duck, turkey, and deer hunting as well as fishing right in your back yard. There are so many opportunities that come with buying this house. The boundaries on this property will be just short of the water's edge around Kitterlin Bay. If you want to learn more and would like to look at this property, schedule your own private showing today!