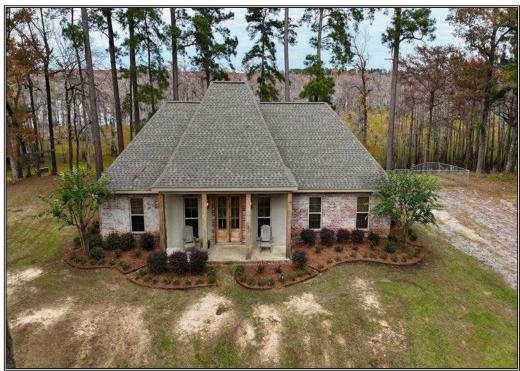

## Casey Valentine caseylandpro@gmail.com

Office: (601) 250-0017 Cell: (318) 312-1181 SouthernStatesRealty.com

4 Bed 3 Bath House for sale with 45+/- acres on Kitterlin Bay in Jena, LA. The house sits on top of a hill overlooking Kitterlin Bay and offers 45 acres of hunting land with it. The house is 2,642 sq ft and was built in 2016 from the pine that was cut on this property. There is a large living room and kitchen area with glass windows overlooking the Bay. There are 30 acres of mature select cut pine around the house with the other acreage being 12+ year old pine plantation. There is an additional 80+/- acres adjoining this property that can be purchased as well. Rarely do you find a home with privacy and enough acreage to hunt. Kitterlin Bay Hunting Club owns over 4,000 acres adjoining this property. The new owner of this house will have a chance to join this club which would give you access to duck, turkey, and deer hunting as well as fishing right in your back yard. There are so many opportunities that come with buying this house. The boundaries on this property will be just short of the water's edge around Kitterlin Bay. If you want to learn more and would like to look at this property, schedule your own private showing today!

902 Osage Trail, Jena, LA

32.523897, -92.251440 GPS

\$549,000

4 Bed/3 Bath 45± Acres