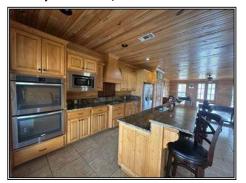

## Casey Valentine caseylandpro@gmail.com

Office: (601) 250-0017 Cell: (318) 312-1181 SouthernStatesRealty.com

4 Bed 3 Bath House for sale with 45+/- acres on Kitterlin Bay in Jena, LA. The house sits on top of a hill overlooking Kitterlin Bay and offers 45 acres of hunting land with it. The house is 2,642 sq ft and was built in 2016 from the pine that was cut on this property. There is a large living room and kitchen area with glass windows overlooking the Bay. There are 30 acres of mature select cut pine around the house with the other acreage being 12+ year old pine plantation. There is an additional 80+/- acres adjoining this property that can be purchased as well. Rarely do you find a home with privacy and enough acreage to hunt. Kitterlin Bay Hunting Club owns over 4,000 acres adjoining this property. The new owner of this house will have a chance to join this club which would give you access to duck, turkey, and deer hunting as well as fishing right in your back yard. There are so many opportunities that come with buying this house. The boundaries on this property will be just short of the water's edge around Kitterlin Bay. If you want to learn more and would like to look at this property, schedule your own private showing today!