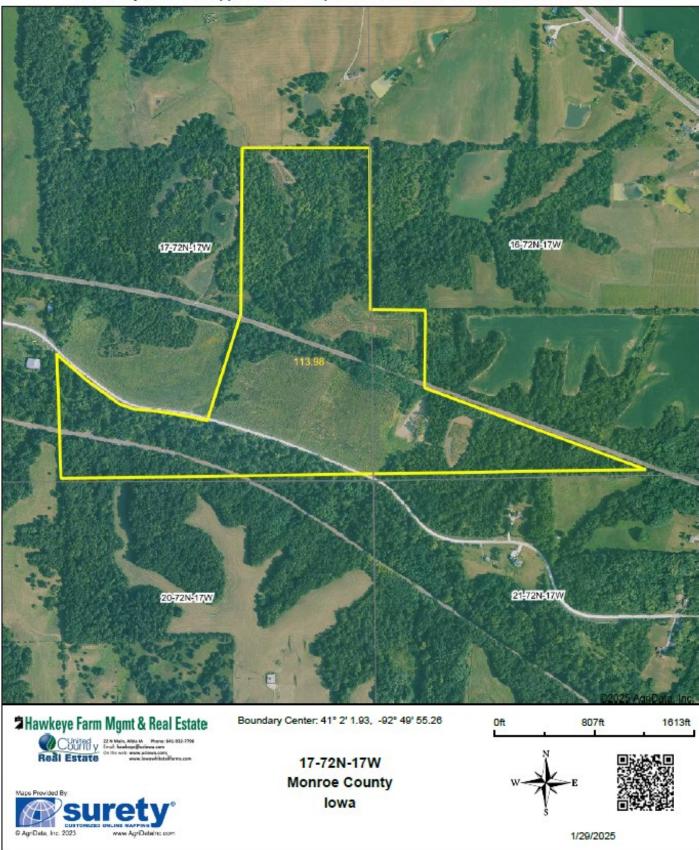

## **PROPERTY MAP**

Aerial Map

\*Boundary Lines Are Approximate - Map Includes Parts of 189th Street and 2 Railroads\*