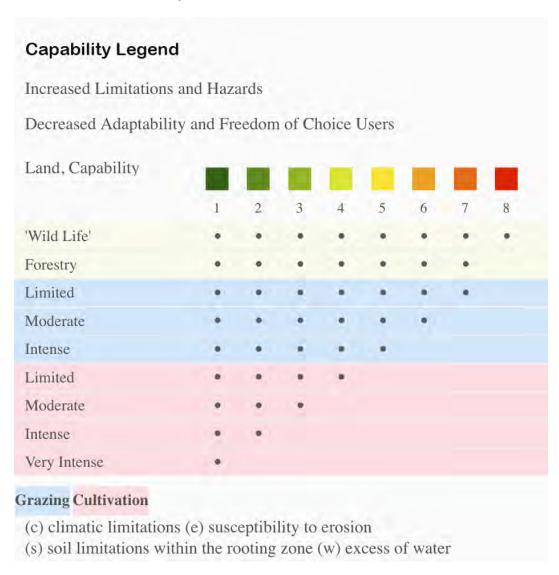

## | Boundary 25.9 ac

| SOIL CODE | SOIL DESCRIPTION                                             | ACRES  | %     | CPI | NCCPI | CAP  |
|-----------|--------------------------------------------------------------|--------|-------|-----|-------|------|
| CfE       | Cuthbert fine sandy loam, 5 to 20 percent slopes             | 9.15   | 35.33 | 0   | 59    | 6e   |
| TeE       | Tenaha loamy fine sand, 8 to 20 percent slopes               | 7.63   | 29.46 | 0   | 48    | 6e   |
| LtC       | Lilbert loamy fine sand, 1 to 6 percent slopes               | 6.23   | 24.05 | 0   | 37    | 3e   |
| CuC       | Cuthbert and Redsprings soils, graded, 3 to 8 percent slopes | 2.83   | 10.93 | 0   | 59    | 6e   |
| DaE       | Darco loamy fine sand, 8 to 15 percent slopes                | 0.06   | 0.23  | 0   | 26    | 6e   |
| TOTALS    |                                                              | 25.9(* | 100%  | -   | 50.39 | 5.28 |