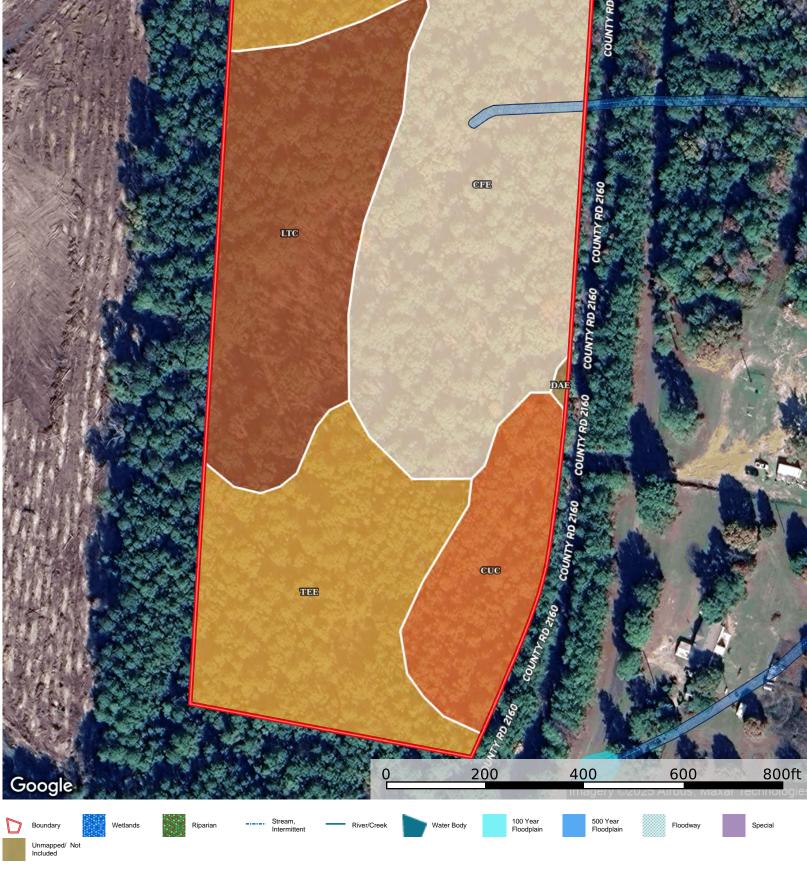

## Cunited Country Real Estate Land for Sale 27.327 ac Troup TX Tucker Smith County, Texas, 27.327 AC +/-Legacy Land Company THE CEE LTC CUC THE

## | Boundary 25.9 ac

| SOIL CODE | SOIL DESCRIPTION                                             | ACRES  | %     | CPI | NCCPI | CAP  |
|-----------|--------------------------------------------------------------|--------|-------|-----|-------|------|
| CfE       | Cuthbert fine sandy loam, 5 to 20 percent slopes             | 9.15   | 35.33 | 0   | 59    | 6e   |
| TeE       | Tenaha loamy fine sand, 8 to 20 percent slopes               | 7.63   | 29.46 | 0   | 48    | 6e   |
| LtC       | Lilbert loamy fine sand, 1 to 6 percent slopes               | 6.23   | 24.05 | 0   | 37    | 3e   |
| CuC       | Cuthbert and Redsprings soils, graded, 3 to 8 percent slopes | 2.83   | 10.93 | 0   | 59    | 6e   |
| DaE       | Darco loamy fine sand, 8 to 15 percent slopes                | 0.06   | 0.23  | 0   | 26    | 6e   |
| TOTALS    |                                                              | 25.9(* | 100%  | -   | 50.39 | 5.28 |

(\*) Total acres may differ in the second decimal compared to the sum of each acreage soil. This is due to a round error because we only show the acres of each soil with two decimal.