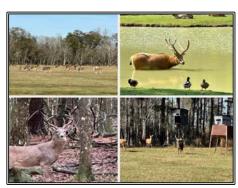

## Southern States Realty

Welcome to Crying Eagle Lodge. Crying Eagle is 1067+- acres located in Basile, LA that is a true Sportsman's Paradise. Featuring 700+- acres under high fence with exotics such axis, blackbuck, pierre david deer, sitka deer, whitetail deer, and red stag giving you a herd value just shy of \$1m. The balance of the property is outside of the fence leaving over 300 acres of fair chase deer, duck, and small game hunting. The deer and duck hunting outside of the fence is as good as anywhere you will find. Multiple large bucks have been harvested outside the fence and there is always a duck hunt to be had. The owners have also received numerous gator tags over the years. Inside the fence you can enjoy seeing a plethora of large big game animals. This is a great place to entertain clients or produce income through guided hunts. The property is home to six fishing lakes one of which can be used for boating and skiing. Other amenities include a helicopter pad, two caretaker homes, tennis court and pool, and outbuildings with a list of equipment that will stay Crying Eagle has not only served as a hunting retreat but is also a rehab facility for wildlife. Many animals have been nurtured and had their quality of life restored here. With 3 lodges and 6 cabins and capabilities to sleep 40+ people, Crying Eagle would make an incredible venue for special events and is already producing great short term rental income. This property is one that is sure to entertain and the best part of it is that it is already cash flowing well. The possibilities are endless at Crying Eagle. If you are looking for a place to make family memories, entertain clients, and produce some income then Crying Eagle needs to be seriously considered. Call our favorite realtor today.