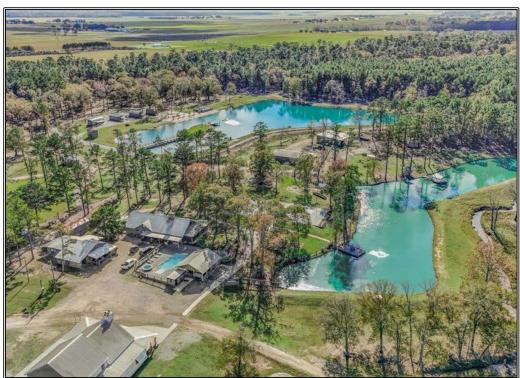

## Southern States Realty

Welcome to Crying Eagle Lodge. Crying Eagle is 1067+- acres located in Basile, LA that is a true Sportsman's Paradise. Featuring 700+- acres under high fence with exotics such axis, blackbuck, pierre david deer, sitka deer, whitetail deer, and red stag giving you a herd value just shy of \$1m. The balance of the property is outside of the fence leaving over 300 acres of fair chase deer, duck, and small game hunting. The deer and duck hunting outside of the fence is as good as anywhere you will find. Multiple large bucks have been harvested outside the fence and there is always a duck hunt to be had. The owners have also received numerous gator tags over the years. Inside the fence you can enjoy seeing a plethora of large big game animals. This is a great place to entertain clients or produce income through guided hunts. The property is home to six fishing lakes one of which can be used for boating and skiing. Other amenities include a helicopter pad, two caretaker homes, tennis court and pool, and outbuildings with a list of equipment that will stay Crying Eagle has not only served as a hunting retreat but is also a rehab facility for wildlife. Many animals have been nurtured and had their quality of life restored here. With 3 lodges and 6 cabins and capabilities to sleep 40+ people, Crying Eagle would make an incredible venue for special events and is already producing great short term rental income. This property is one that is sure to entertain and the best part of it is that it is already cash flowing well. The possibilities are endless at Crying Eagle. If you are looking for a place to make family memories, entertain clients, and produce some income then Crying Eagle needs to be seriously considered. Call our favorite realtor today.