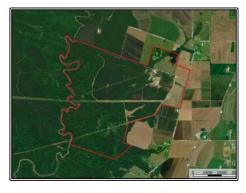

278 Ahrens Lane, Basile, LA

30.403954, -92.578065 GPS

\$6,200,000

1067± Acres MLS #143968

**#HUNTINGLANDMAN**