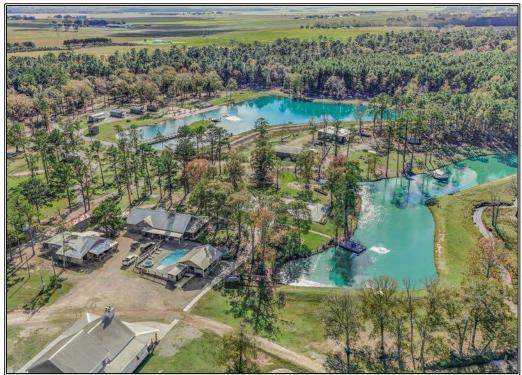

## Southern States Realty

Welcome to Crying Eagle Lodge. Crying Eagle is 1067+- acres located in Basile, LA that is a true Sportsman's Paradise. Featuring 700+- acres under high fence with exotics such axis, blackbuck, pierre david deer, sitka deer, whitetail deer, and red stag giving you a herd value just shy of \$1m. The balance of the property is outside of the fence leaving over 300 acres of fair chase deer, duck, and small game hunting. The deer and duck hunting outside of the fence is as good as anywhere you will find. Multiple large bucks have been harvested outside the fence and there is always a duck hunt to be had. The owners have also received numerous gator tags over the years. Inside the fence you can enjoy seeing a plethora of large big game animals. This is a great place to entertain clients or produce income through guided hunts. The property is home to six fishing lakes one of which can be used for boating and skiing. Other amenities include a helicopter pad, two caretaker homes, tennis court and pool, and outbuildings with a list of equipment that will stay Crying Eagle has not only served as a hunting retreat but is also a rehab facility for wildlife. Many animals have been nurtured and had their quality of life restored here. With 3 lodges and 6 cabins and capabilities to sleep 40+ people, Crying Eagle would make an incredible venue for special events and is already producing great short term rental income. This property is one that is sure to entertain and the best part of it is that it is already cash flowing well. The possibilities are endless at Crying Eagle. If you are looking for a place to make family memories, entertain clients, and produce some income then Crying Eagle needs to be seriously considered. Call our favorite realtor today.