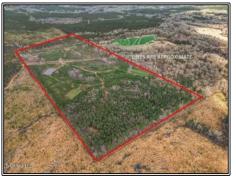

## Southern States Realty

Turnkey hunting property & home site in Lincoln County, MS! Welcome to Timberline 80-an 80± acre retreat just outside Brookhaven. This property features a clean 2BR/2BA mobile home, with 25± acres north of Timberline Road and 55± acres to the south. The camp sits secluded behind a gated driveway, surrounded by fruit and oak trees, offering peace and privacy. A deer skinning rack, fire pit, front porch, and shed make it perfect for hunters-big bucks and turkey are frequently spotted. With 5 food plots, an excellent internal road system, and a 1± acre pond for fishing, this property is a sportsman's paradise. It includes 60± acres of 7-yearold pines and mature hardwoods in a low-pressure game-rich area. Just minutes from Brookhaven and Wesson, and an hour from Jackson, you're close to modern amenities while enjoying the great outdoors. This truly turnkey property won't last long-call your favorite realtor today!

3771 Timberline Road NE, Wesson, MS

31.695709, -90.262800 GPS

\$450,000