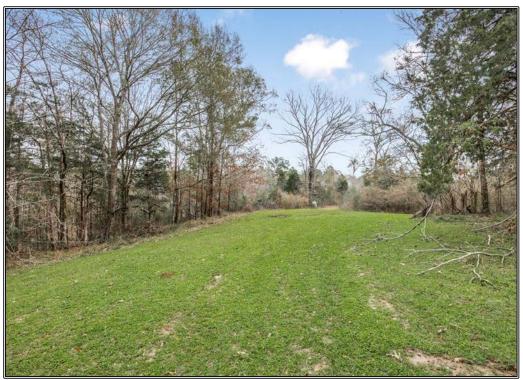

## Southern States Realty

Welcome to the Hooks 50. The Hooks 50 is 50+- acres with a beautifully renovated 3b/2b home/camp in southwest Wilkinson County. This area of Wilkinson County is one of the most desirable areas in southwest Mississippi and tracts this size are hardly ever available. The tract is made up of hardwood timber and has great frontage on Hooks Creek. This area is known for great deer and turkey hunting and this property is no different. With not just an abundance of deer and turkey but also quality, you are sure to have some incredible hunts on Hooks Creek. The property is home to 4 food plots and there are several other great spots for ladder stands and lock-ons. The home/camp on the property has beautiful renovation from beginning to end and I can assure you it will be no problem convincing the wife to stay here. With three bedrooms and two bathrooms, it is perfect for family weekends with enough space to invite friends. There is a small pond just down from the camp that is great for watering your wildlife along with Hooks Creek. If you are looking for a small affordable tract in the Wilkinson County hardwood hills then you need to seriously consider this one. Very rarely does a tract this turnkey hit the market. Give your favorite realtor a call today.