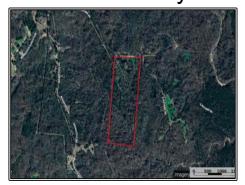

## Southern States Realty

Welcome to the Hooks 50. The Hooks 50 is 50+- acres with a beautifully renovated 3b/2b home/camp in southwest Wilkinson County. This area of Wilkinson County is one of the most desirable areas in southwest Mississippi and tracts this size are hardly ever available. The tract is made up of hardwood timber and has great frontage on Hooks Creek. This area is known for great deer and turkey hunting and this property is no different. With not just an abundance of deer and turkey but also quality, you are sure to have some incredible hunts on Hooks Creek. The property is home to 4 food plots and there are several other great spots for ladder stands and lock-ons. The home/camp on the property has beautiful renovation from beginning to end and I can assure you it will be no problem convincing the wife to stay here. With three bedrooms and two bathrooms, it is perfect for family weekends with enough space to invite friends. There is a small pond just down from the camp that is great for watering your wildlife along with Hooks Creek. If you are looking for a small affordable tract in the Wilkinson County hardwood hills then you need to seriously consider this one. Very rarely does a tract this turnkey hit the market. Give your favorite realtor a call today.

708 E Wayside Road, Woodville, MS

31.059975, -91.459211 GPS

\$449,000

50± Acres MLS #143988

#HUNTINGLANDMAN