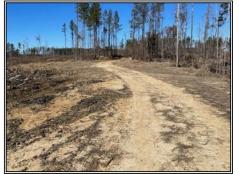

## Southern States Realty

Are you looking for a great recreational and timber investment property? Then check out this 310 acres that has been a great timber tract located in Claiborne County in the Pattison community. This property has grown quality pine timber in the past and was recently clear-cut this past summer. This property is basically a blank slate, where you can design it exactly how you want with reforestation of your choice, create new food plots, possible pond locations, and add new roads. There is over 3000 feet of road frontage on Fire Tower Rd which provides great access to different ends of the property and there is a good internal road system in place as well that provides access throughout the property. And last but not least there is plenty of wildlife in the area. Don't miss your chance on a great opportunity, call and schedule your showing today!