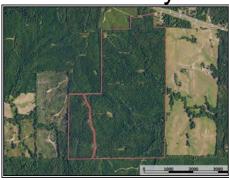

## Southern States Realty

Are you looking for a great recreational and timber investment property? Then check out this 310 acres that has been a great timber tract located in Claiborne County in the Pattison community. This property has grown quality pine timber in the past and was recently clear-cut this past summer. This property is basically a blank slate, where you can design it exactly how you want with reforestation of your choice, create new food plots, possible pond locations, and add new roads. There is over 3000 feet of road frontage on Fire Tower Rd which provides great access to different ends of the property and there is a good internal road system in place as well that provides access throughout the property. And last but not least there is plenty of wildlife in the area. Don't miss your chance on a great opportunity, call and schedule your showing today!

## Hwy 547, Pattison, MS

31.834506, -90.774143 GPS

\$700,000

310± Acres MLS #144033