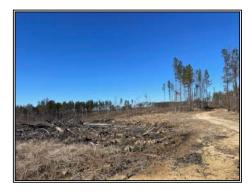

## Southern States Realty

Are you looking for a great recreational and timber investment property? Then check out this 310 acres that has been a great timber tract located in Claiborne County in the Pattison community. This property has grown quality pine timber in the past and was recently clear-cut this past summer. This property is basically a blank slate, where you can design it exactly how you want with reforestation of your choice, create new food plots, possible pond locations, and add new roads. There is over 3000 feet of road frontage on Fire Tower Rd which provides great access to different ends of the property and there is a good internal road system in place as well that provides access throughout the property. And last but not least there is plenty of wildlife in the area. Don't miss your chance on a great opportunity, call and schedule your showing today!