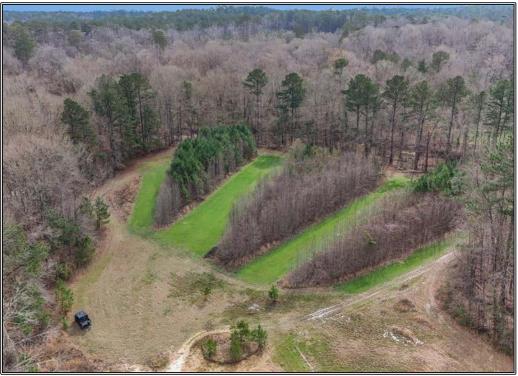

## Southern States Realty

2776 Knoxville Road, Roxie, MS

Turnkey hunting property for sale in Franklin County, MS adjoining the Homochitto National Forest. Welcome to the Knoxville 70, a pristine hunting and recreational property located just 40 minutes from downtown Natchez and Brookhaven. The main features of this property include a 5+- acre stocked pond, 1,560+- sq ft home/cabin, 3 storage buildings, 5 established food plots, and tons of creek frontage along both Lick Branch and Dry Creek. The property borders the Homochitto National Forest on 3 sides making it as game rich as Southwest MS gets. The deer and turkey hunting on this property is as good as you can ask for. Lake Okhissa and Natchez State Park are located close by to provide great fishing opportunities outside of hunting season. Very rarely does a property with this many features hit the open market. If you are looking for a property that is truly turnkey and checks almost every box imaginable, you need to consider the Knoxville 70. Call your favorite realtor today to set up a showing.