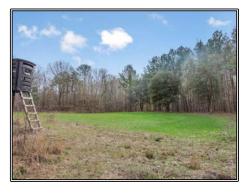

## Southern States Realty

2776 Knoxville Road, Roxie, MS

Turnkey hunting property for sale in Franklin County, MS adjoining the Homochitto National Forest. Welcome to the Knoxville 70, a pristine hunting and recreational property located just 40 minutes from downtown Natchez and Brookhaven. The main features of this property include a 5+- acre stocked pond, 1,560+- sq ft home/cabin, 3 storage buildings, 5 established food plots, and tons of creek frontage along both Lick Branch and Dry Creek. The property borders the Homochitto National Forest on 3 sides making it as game rich as Southwest MS gets. The deer and turkey hunting on this property is as good as you can ask for. Lake Okhissa and Natchez State Park are located close by to provide great fishing opportunities outside of hunting season. Very rarely does a property with this many features hit the open market. If you are looking for a property that is truly turnkey and checks almost every box imaginable, you need to consider the Knoxville 70. Call your favorite realtor today to set up a showing.