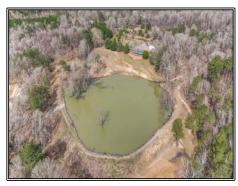

## Southern States Realty

2776 Knoxville Road, Roxie, MS

Turnkey hunting property for sale in Franklin County, MS adjoining the Homochitto National Forest. Welcome to the Knoxville 70, a pristine hunting and recreational property located just 40 minutes from downtown Natchez and Brookhaven. The main features of this property include a 5+- acre stocked pond, 1,560+- sq ft home/cabin, 3 storage buildings, 5 established food plots, and tons of creek frontage along both Lick Branch and Dry Creek. The property borders the Homochitto National Forest on 3 sides making it as game rich as Southwest MS gets. The deer and turkey hunting on this property is as good as you can ask for. Lake Okhissa and Natchez State Park are located close by to provide great fishing opportunities outside of hunting season. Very rarely does a property with this many features hit the open market. If you are looking for a property that is truly turnkey and checks almost every box imaginable, you need to consider the Knoxville 70. Call your favorite realtor today to set up a showing.