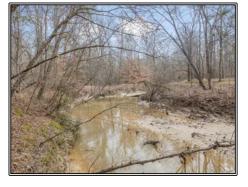

## Southern States Realty

2776 Knoxville Road, Roxie, MS

Turnkey hunting property for sale in Franklin County, MS adjoining the Homochitto National Forest. Welcome to the Knoxville 70, a pristine hunting and recreational property located just 40 minutes from downtown Natchez and Brookhaven. The main features of this property include a 5+- acre stocked pond, 1,560+- sq ft home/cabin, 3 storage buildings, 5 established food plots, and tons of creek frontage along both Lick Branch and Dry Creek. The property borders the Homochitto National Forest on 3 sides making it as game rich as Southwest MS gets. The deer and turkey hunting on this property is as good as you can ask for. Lake Okhissa and Natchez State Park are located close by to provide great fishing opportunities outside of hunting season. Very rarely does a property with this many features hit the open market. If you are looking for a property that is truly turnkey and checks almost every box imaginable, you need to consider the Knoxville 70. Call your favorite realtor today to set up a showing.