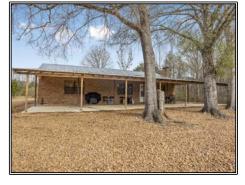

## Southern States Realty

2776 Knoxville Road, Roxie, MS

Turnkey hunting property for sale in Franklin County, MS adjoining the Homochitto National Forest. Welcome to the Knoxville 70, a pristine hunting and recreational property located just 40 minutes from downtown Natchez and Brookhaven. The main features of this property include a 5+- acre stocked pond, 1,560+- sq ft home/cabin, 3 storage buildings, 5 established food plots, and tons of creek frontage along both Lick Branch and Dry Creek. The property borders the Homochitto National Forest on 3 sides making it as game rich as Southwest MS gets. The deer and turkey hunting on this property is as good as you can ask for. Lake Okhissa and Natchez State Park are located close by to provide great fishing opportunities outside of hunting season. Very rarely does a property with this many features hit the open market. If you are looking for a property that is truly turnkey and checks almost every box imaginable, you need to consider the Knoxville 70. Call your favorite realtor today to set up a showing.