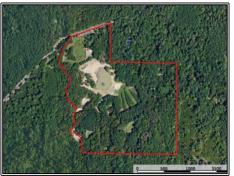

## Southern States Realty

2776 Knoxville Road, Roxie, MS

Turnkey hunting property for sale in Franklin County, MS adjoining the Homochitto National Forest. Welcome to the Knoxville 70, a pristine hunting and recreational property located just 40 minutes from downtown Natchez and Brookhaven. The main features of this property include a 5+- acre stocked pond, 1,560+- sq ft home/cabin, 3 storage buildings, 5 established food plots, and tons of creek frontage along both Lick Branch and Dry Creek. The property borders the Homochitto National Forest on 3 sides making it as game rich as Southwest MS gets. The deer and turkey hunting on this property is as good as you can ask for. Lake Okhissa and Natchez State Park are located close by to provide great fishing opportunities outside of hunting season. Very rarely does a property with this many features hit the open market. If you are looking for a property that is truly turnkey and checks almost every box imaginable, you need to consider the Knoxville 70. Call your favorite realtor today to set up a showing.

31.400998, -90.067886 GPS

\$575,000

70± Acres MLS #144087

#HUNTINGLANDMAN