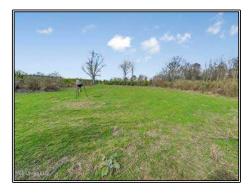

## Southern States Realty

MES United ILIC

3771 Timberline Road NE, Wesson, MS

Turnkey hunting property & home site in Lincoln County, MS! Welcome to Timberline 80-an 80± acre retreat just outside Brookhaven. This property features a clean 2BR/2BA mobile home, with 25± acres north of Timberline Road and 55± acres to the south. The camp sits secluded behind a gated driveway, surrounded by fruit and oak trees, offering peace and privacy. A deer skinning rack, fire pit, front porch, and shed make it perfect for hunters-big bucks and turkey are frequently spotted. With 5 food plots, an excellent internal road system, and a 1± acre pond for fishing, this property is a sportsman's paradise. It includes 60± acres of 7-yearold pines and mature hardwoods in a low-pressure game-rich area. Just minutes from Brookhaven and Wesson, and an hour from Jackson, you're close to modern amenities while enjoying the great outdoors. This truly turnkey property won't last long-call your favorite realtor today!