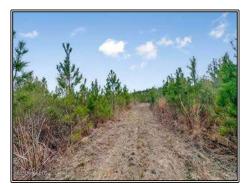

## Southern States Realty

MES United ILIC

3771 Timberline Road NE, Wesson, MS

Turnkey hunting property & home site in Lincoln County, MS! Welcome to Timberline 80-an 80± acre retreat just outside Brookhaven. This property features a clean 2BR/2BA mobile home, with 25± acres north of Timberline Road and 55± acres to the south. The camp sits secluded behind a gated driveway, surrounded by fruit and oak trees, offering peace and privacy. A deer skinning rack, fire pit, front porch, and shed make it perfect for hunters-big bucks and turkey are frequently spotted. With 5 food plots, an excellent internal road system, and a 1± acre pond for fishing, this property is a sportsman's paradise. It includes 60± acres of 7-yearold pines and mature hardwoods in a low-pressure game-rich area. Just minutes from Brookhaven and Wesson, and an hour from Jackson, you're close to modern amenities while enjoying the great outdoors. This truly turnkey property won't last long-call your favorite realtor today!