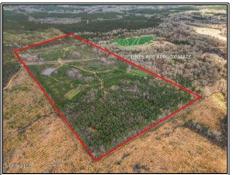

## Southern States Realty

MES United ILIC

3771 Timberline Road NE, Wesson, MS

Turnkey hunting property & home site in Lincoln County, MS! Welcome to Timberline 80-an 80± acre retreat just outside Brookhaven. This property features a clean 2BR/2BA mobile home, with 25± acres north of Timberline Road and 55± acres to the south. The camp sits secluded behind a gated driveway, surrounded by fruit and oak trees, offering peace and privacy. A deer skinning rack, fire pit, front porch, and shed make it perfect for hunters-big bucks and turkey are frequently spotted. With 5 food plots, an excellent internal road system, and a 1± acre pond for fishing, this property is a sportsman's paradise. It includes 60± acres of 7-yearold pines and mature hardwoods in a low-pressure game-rich area. Just minutes from Brookhaven and Wesson, and an hour from Jackson, you're close to modern amenities while enjoying the great outdoors. This truly turnkey property won't last long-call your favorite realtor today!