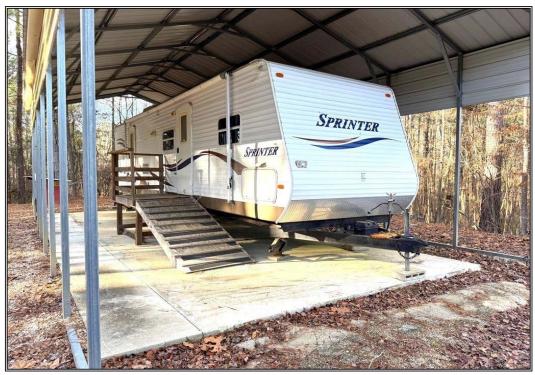

## Southern States Realty

If you've been looking for a small hunting tract near the Homochitto National Forest, this is a "turnkey" deal! Easily accessed from US Hwy 84 & 98 and just two miles from Roxie, this 11.51 surveyed tract offers great onsite deer and turkey hunting! It also provides easy access to thousands of National Forest acres! Included is an immaculately maintained 2006 camper complete with electricity, a water well, and a septic system on site! Now is the time to prepare for the upcoming turkey season and next deer season this fall! This one won't last long! Call today! waiting for you, so don't delay, call today!