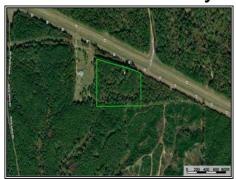

## Southern States Realty

If you've been looking for a small hunting tract near the Homochitto National Forest, this is a "turnkey" deal! Easily accessed from US Hwy 84 & 98 and just two miles from Roxie, this 11.51 surveyed tract offers great onsite deer and turkey hunting! It also provides easy access to thousands of National Forest acres! Included is an immaculately maintained 2006 camper complete with electricity, a water well, and a septic system on site! Now is the time to prepare for the upcoming turkey season and next deer season this fall! This one won't last long! Call today! waiting for you, so don't delay, call today!

11353 Hwy 84 & 98, Roxie, MS

31.502318, -90.047425 GPS

\$97,500

11.51± Acres MLS #143891