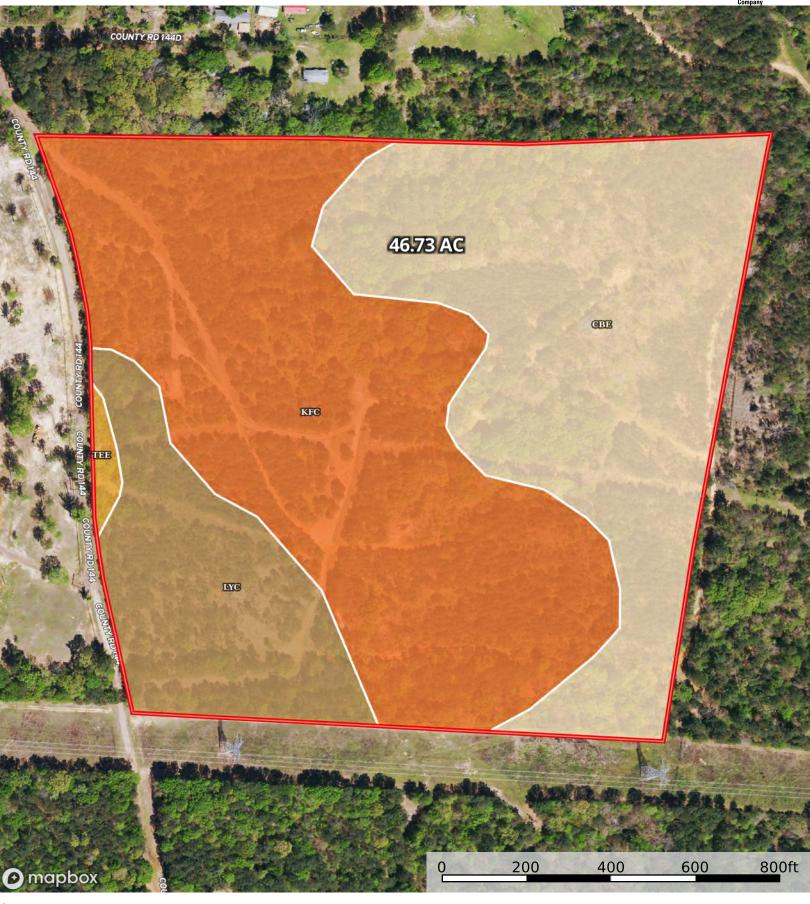

## Overton TX Land for Sale 46 ac

Rusk County, Texas, 46.73 AC +/-

## Boundary 47.33 ac

| SOIL CODE | SOIL DESCRIPTION                                 | ACRES        | %     | CPI | NCCPI | CAP  |
|-----------|--------------------------------------------------|--------------|-------|-----|-------|------|
| KfC       | Kirvin fine sandy loam, 1 to 5 percent slopes    | 21.97        | 46.42 | 0   | 71    | 3e   |
| CbE       | Cuthbert fine sandy loam, 5 to 15 percent slopes | 17.9         | 37.82 | 0   | 60    | 6e   |
| LyC       | Lilbert loamy fine sand, 2 to 5 percent slopes   | 7.09         | 14.98 | 0   | 51    | Зе   |
| TeE       | Tenaha loamy fine sand, 5 to 15 percent slopes   | 0.37         | 0.78  | 0   | 41    | 6e   |
| TOTALS    |                                                  | 47.33(<br>*) | 100%  | -   | 63.61 | 4.16 |

(\*) Total acres may differ in the second decimal compared to the sum of each acreage soil. This is due to a round error because we only show the acres of each soil with two decimal.