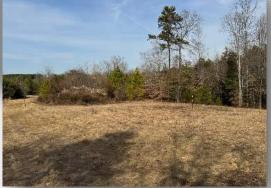

#7128-#70861-20.62±Acres-\$70,000.00 20.62 Acres of Prime Land in Mecklenburg County, VA! Welcome to this exceptional 20.62 acre property located in the heart of Mecklenburg County, Virginia! Zoned Agricultural with no restrictions or HOA, this land offers endless possibilities. Whether you're looking to build your dream home, enjoy outdoor recreation, or embrace the beauty of nature, this property has it all. Centrally located between Richmond, VA and Raleigh, NC, this land is a perfect mix of young timber, providing a diverse and vibrant environment that attracts wildlife, making it a fantastic spot for hunting. A substantial creek runs through

the property, adding both scenic beauty and a tranquil atmosphere. The existing trails wind through the land, offering the ideal setup for ATV riding, hiking, or simply exploring the natural surroundings. With plenty of space and no limitations, this property is perfect for those looking to create their own private retreat. If that's not enough, Kerr Lake is close by! Whether you're an outdoor enthusiast, looking to invest in land for future development, or dreaming of building a custom home, this property offers the ideal canvas for your vision!