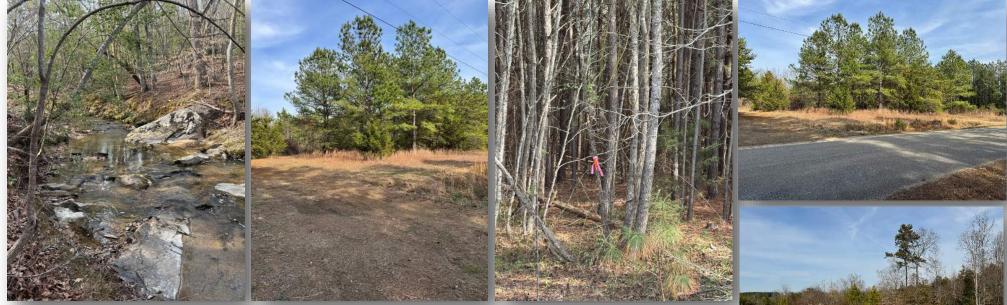

#7128-#70861-20.62±Acres-\$70,000.00 20.62 Acres of Prime Land in Mecklenburg County, VA! Welcome to this exceptional 20.62 acre property located in the heart of Mecklenburg County, Virginia! Zoned Agricultural with no restrictions or HOA, this land offers endless possibilities. Whether you're looking to build your dream home, enjoy outdoor recreation, or embrace the beauty of nature, this property has it all. Centrally located between Richmond, VA and Raleigh, NC, this land is a perfect mix of young timber, providing a diverse and vibrant environment that attracts wildlife, making it a fantastic spot for hunting. A substantial creek runs through

the property, adding both scenic beauty and a tranquil atmosphere. The existing trails wind through the land, offering the ideal setup for ATV riding, hiking, or simply exploring the natural surroundings. With plenty of space and no limitations, this property is perfect for those looking to create their own private retreat. If that's not enough, Kerr Lake is close by! Whether you're an outdoor enthusiast, looking to invest in land for future development, or dreaming of building a custom home, this property offers the ideal canvas for your vision!