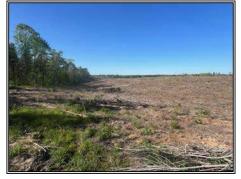

## Southern States Realty

Prime 80-acre pine plantation in Jackson Parish, planted 2024, perfect for deer and turkey hunting, excellent timber investment opportunity. Conveniently located just 20 minutes from Ruston, LA. Recent timber cruise is available upon request. Don't miss out on this ideal blend of recreation and investment potential!