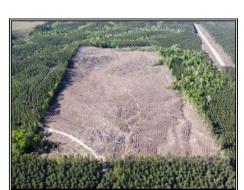

## Southern States Realty

Prime 80-acre pine plantation in Jackson Parish, planted 2024, perfect for deer and turkey hunting, excellent timber investment opportunity. Conveniently located just 20 minutes from Ruston, LA. Recent timber cruise is available upon request. Don't miss out on this ideal blend of recreation and investment potential!