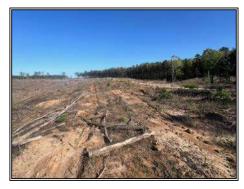

## Southern States Realty

Prime 80-acre pine plantation in Jackson Parish, planted 2024, perfect for deer and turkey hunting, excellent timber investment opportunity. Conveniently located just 20 minutes from Ruston, LA. Recent timber cruise is available upon request. Don't miss out on this ideal blend of recreation and investment potential!