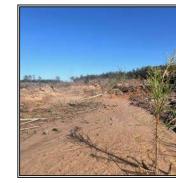

## Southern States Realty

Prime 80-acre pine plantation in Jackson Parish, planted 2024, perfect for deer and turkey hunting, excellent timber investment opportunity. Conveniently located just 20 minutes from Ruston, LA. Recent timber cruise is available upon request. Don't miss out on this ideal blend of recreation and investment potential!