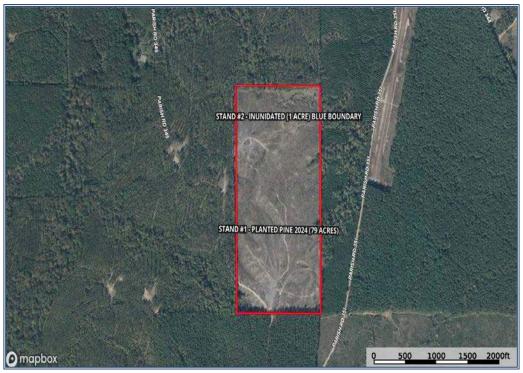

## Southern States Realty

Prime 80-acre pine plantation in Jackson Parish, planted 2024, perfect for deer and turkey hunting, excellent timber investment opportunity. Conveniently located just 20 minutes from Ruston, LA. Recent timber cruise is available upon request. Don't miss out on this ideal blend of recreation and investment potential!

Parish Road 351, Eros, LA

32.425556, -92.469167 GPS

80± Acres MLS #213951

Josh Beckham beckhamjosh5@gmail.com Office: (601) 250-0017 Cell: (318) 548-6377 SouthernStatesRealty.com

Hunter Smith
hunter@hunterrenegycorp.com
Office: (601) 250-0017
Cell: (318) 245-6965
SouthernStatesRealty.com