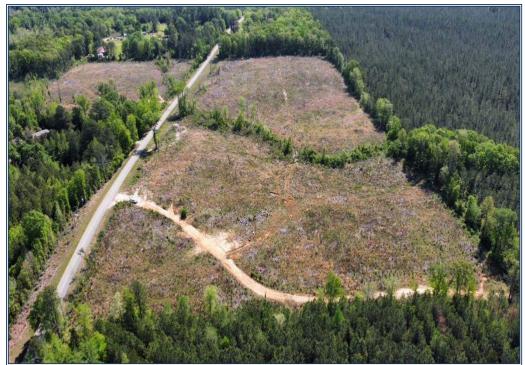

## Southern **States Realty**

Discover this 14-acre pine plantation in Chatham, Louisiana. The opportunities on this small tract are endless. Perfect for someone looking to begin investing in timber properties. Along with that, it is an exceptional property for the hunter looking for a small hunting tract. Just a short 25-minute drive from West Monroe, this property would also make a great homesite for country living. Additional property on the south side of Highway 548 can be purchased as well. A recent timber cruise is available upon request. Don't miss out on this opportunity!

Highway 548, Chatham, LA

32.308713, -92.373249 GPS

- **Timber Investment**
- **Highway 548 Road Frontage**
- Whitetail Deer Hunting
- **Utilities Available**
- 25 Minutes from West Monroe
- **Potential Home Sites**
- **Timber Cruise**