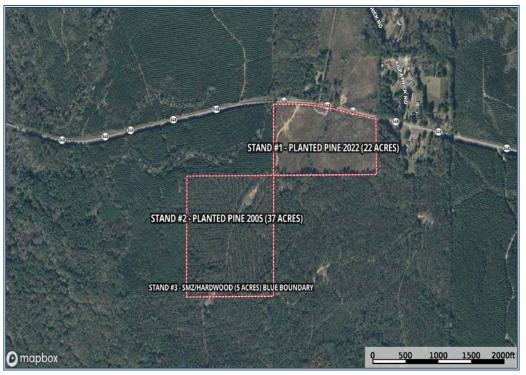

## Southern States Realty

Discover this 64-acre pine plantation in Chatham, Louisiana. The opportunities on this tract are endless. Perfect for someone looking to invest in timber properties. Along with that, it is an exceptional property for the hunter looking for a small hunting tract. Just a short 25minute drive from West Monroe, this property would make a great homesite for country living. A recent timber cruise is available upon request. Don't miss out on this opportunity!