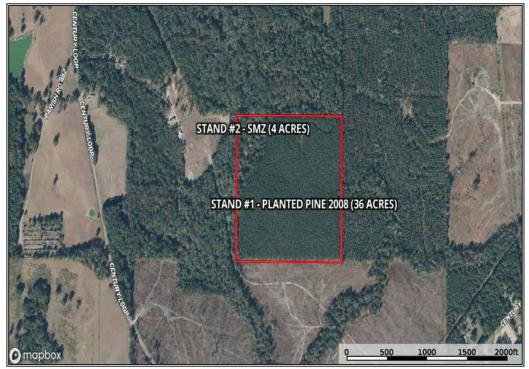

## Southern States Realty

40-acre pine plantation near Chatham, LA. This tract is the perfect opportunity for a timberland investment. There is also plenty of wildlife for the one seeking out recreational opportunities. A recent timber cruise is available upon request. Don't miss this opportunity to make this property yours today!

Century Loop Road, Chatham, LA

32.351389, -92.45944 GPS

**40± Acres**MLS #213957

\$116,000

Josh Beckham
Beckhamjosh5@gmail.com
Office: (601) 250-0017
Cell: (318) 548-6377
SouthernStatesRealty.com

Hunter Smith
hunter@hunterenergycorp.com
Office: (601) 250-0017
Cell: (318) 245-6965
SouthernStatesRealty.com