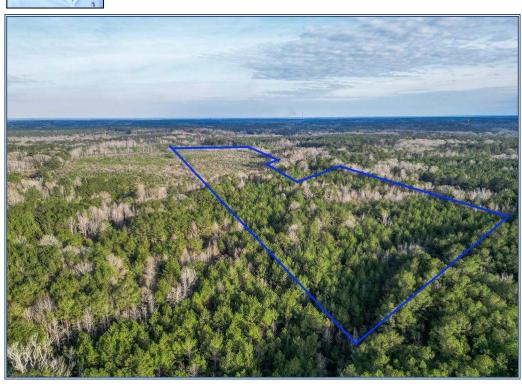

## Southern States Realty

Land for sale in Amite County, MS. This +/- 31 acres is the perfect residential/hunting tract just outside of Liberty. Settled on the outskirts of Liberty this property is far enough out to where you are very secluded in your own space but still only a 10 minute drive from town. The property consists of multiple features, 21 acres of the property is clear cut/replanted pines that will allow for you to easily clear out a space for a home site. Across the road on the adjoining 10 acres is giant pine timber that will allow for some potential hunting and recreational activities. If you are familiar with this market than you know properties like this do not come up often and when they do they do not last long. This property is priced to sell so give us a call before it is too late!

4060 McClain Road, Mt. Liberty, MS

31.190079, -90.809749 GPS

\$124,000

31± Acres MLS #144197