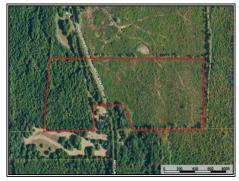

## Southern States Realty

Land for sale in Amite County, MS. This +/- 31 acres is the perfect residential/hunting tract just outside of Liberty. Settled on the outskirts of Liberty this property is far enough out to where you are very secluded in your own space but still only a 10 minute drive from town. The property consists of multiple features, 21 acres of the property is clear cut/replanted pines that will allow for you to easily clear out a space for a home site. Across the road on the adjoining 10 acres is giant pine timber that will allow for some potential hunting and recreational activities. If you are familiar with this market than you know properties like this do not come up often and when they do they do not last long. This property is priced to sell so give us a call before it is too late!

4060 McClain Road, Mt. Liberty, MS

31.190079, -90.809749 GPS

\$124,000

31± Acres MLS #144197