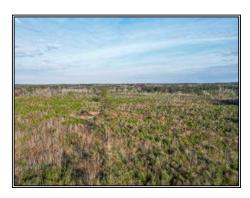

## Southern States Realty

Land for sale in Amite County, MS. This +/- 31 acres is the perfect residential/hunting tract just outside of Liberty. Settled on the outskirts of Liberty this property is far enough out to where you are very secluded in your own space but still only a 10 minute drive from town. The property consists of multiple features, 21 acres of the property is clear cut/replanted pines that will allow for you to easily clear out a space for a home site. Across the road on the adjoining 10 acres is giant pine timber that will allow for some potential hunting and recreational activities. If you are familiar with this market than you know properties like this do not come up often and when they do they do not last long. This property is priced to sell so give us a call before it is too late!