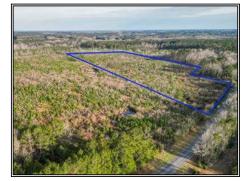

## Southern States Realty

Land for sale in Amite County, MS. This +/- 31 acres is the perfect residential/hunting tract just outside of Liberty. Settled on the outskirts of Liberty this property is far enough out to where you are very secluded in your own space but still only a 10 minute drive from town. The property consists of multiple features, 21 acres of the property is clear cut/replanted pines that will allow for you to easily clear out a space for a home site. Across the road on the adjoining 10 acres is giant pine timber that will allow for some potential hunting and recreational activities. If you are familiar with this market than you know properties like this do not come up often and when they do they do not last long. This property is priced to sell so give us a call before it is too late!

4060 McClain Road, Mt. Liberty, MS

31.190079, -90.809749 GPS

\$124,000

31± Acres MLS #144197