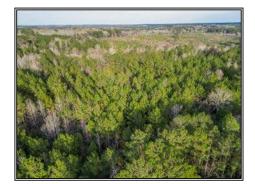

## Southern States Realty

Land for sale in Amite County, MS. This +/- 31 acres is the perfect residential/hunting tract just outside of Liberty. Settled on the outskirts of Liberty this property is far enough out to where you are very secluded in your own space but still only a 10 minute drive from town. The property consists of multiple features, 21 acres of the property is clear cut/replanted pines that will allow for you to easily clear out a space for a home site. Across the road on the adjoining 10 acres is giant pine timber that will allow for some potential hunting and recreational activities. If you are familiar with this market than you know properties like this do not come up often and when they do they do not last long. This property is priced to sell so give us a call before it is too late!