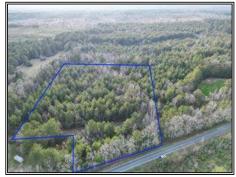

## Southern States Realty

Land for sale in Amite County, MS. This +/- 31 acres is the perfect residential/hunting tract just outside of Liberty. Settled on the outskirts of Liberty this property is far enough out to where you are very secluded in your own space but still only a 10 minute drive from town. The property consists of multiple features, 21 acres of the property is clear cut/replanted pines that will allow for you to easily clear out a space for a home site. Across the road on the adjoining 10 acres is giant pine timber that will allow for some potential hunting and recreational activities. If you are familiar with this market than you know properties like this do not come up often and when they do they do not last long. This property is priced to sell so give us a call before it is too late!

4060 McClain Road, Mt. Liberty, MS

31.190079, -90.809749 GPS

\$124,000

31± Acres MLS #144197