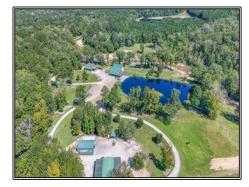

## **SOUTHERN** STATES REALTY

524 Jones White Road, Woodville, MS

450± Acres MLS #144229

Wilkinson County, MS. Welcome to Little Falls! Little Falls is a world class recreational paradise located in Wilkinson County, MS. The 4000+sq/ft lodge sits just above 2 large waterfalls on the Buffalo River and Silver Creek. Inside the custom lodge you'll find 20ft+ ceiling towering over the stone 360 degree fireplace. Imagine sitting by the fireplace and watching wildlife in the fields by the waterfall while you sip your morning coffee. The lodge features 3 bedrooms with 5 baths and a large kitchen designed to entertain family and friends. Outside the lodge you'll find a 2ac lake loaded with ducks and fish. Just across the yard is the "man cave". It's the ultimate hangout with a full kitchen, pool table, large outdoor grill, fire pit and so much more. As with any large property like this you'll need plenty of storage for equipment/toys and Little Falls has just that! The 4 equipment barns allow you to keep everything high and dry and have a walk in skinning shed/cooler. There are also 3 other cabins for additional guests or a caretaker. Having places for friends and family won't be a problem. Little falls features +-450 acres of rolling SW MS hills. There are several large ponds ranging from 2-5ac. Located just between Woodville and Centreville the property is only 1 hour from Baton Rouge and is easily accessed from anywhere in South LA. Call today to set up your private showing of this once in a lifetime