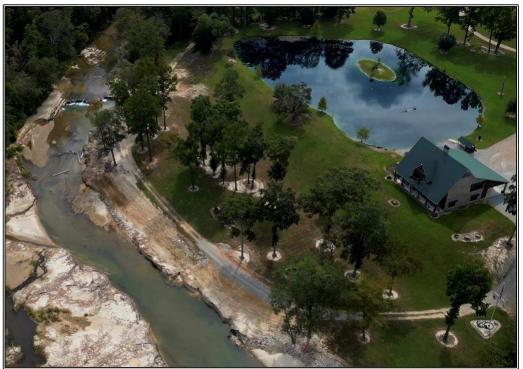

## **SOUTHERN** STATES REALTY

524 Jones White Road, Woodville, MS

450± Acres MLS #144229

Wilkinson County, MS. Welcome to Little Falls! Little Falls is a world class recreational paradise located in Wilkinson County, MS. The 4000+sq/ft lodge sits just above 2 large waterfalls on the Buffalo River and Silver Creek. Inside the custom lodge you'll find 20ft+ ceiling towering over the stone 360 degree fireplace. Imagine sitting by the fireplace and watching wildlife in the fields by the waterfall while you sip your morning coffee. The lodge features 3 bedrooms with 5 baths and a large kitchen designed to entertain family and friends. Outside the lodge you'll find a 2ac lake loaded with ducks and fish. Just across the yard is the "man cave". It's the ultimate hangout with a full kitchen, pool table, large outdoor grill, fire pit and so much more. As with any large property like this you'll need plenty of storage for equipment/toys and Little Falls has just that! The 4 equipment barns allow you to keep everything high and dry and have a walk in skinning shed/cooler. There are also 3 other cabins for additional guests or a caretaker. Having places for friends and family won't be a problem. Little falls features +-450 acres of rolling SW MS hills. There are several large ponds ranging from 2-5ac. Located just between Woodville and Centreville the property is only 1 hour from Baton Rouge and is easily accessed from anywhere in South LA. Call today to set up your private showing of this once in a lifetime